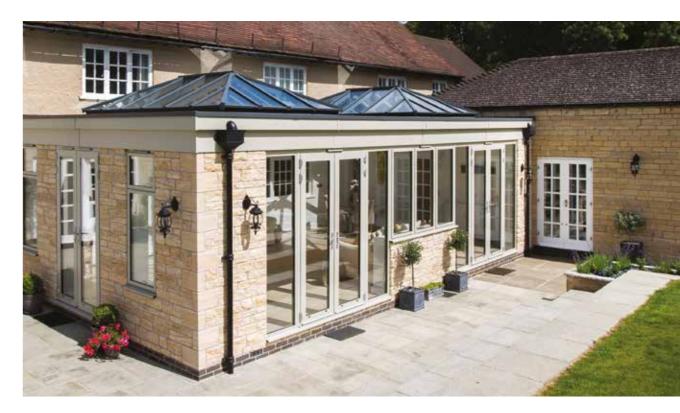

# The Ultimate Slim Roof Lantern

Atlas roofs are leading the way in rooflight, lantern and orangery design, giving you the ultimate and unrivalled view from your home and extension with supreme aerial views. This combined with its industry-leading thermal performance ensures you can use your conservatory/orangery/extension 365 days a year.

# UNRIVALLED AERIAL VIEWS

Using the benefits of slimline technology Atlas have combined good looks, outstanding strength and intelligent detailing, to create one of the finest looking products available for conservatory and orangery installations.