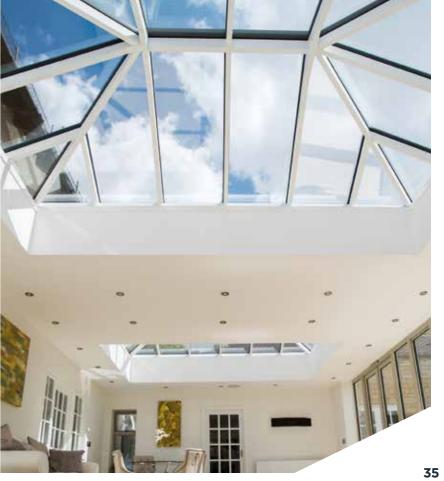

# The Ultimate Slim Roof Lantern

Atlas roofs are leading the way in rooflight, lantern and orangery design, giving you the ultimate and unrivalled view from your home and extension with supreme aerial views. This combined with its industry-leading thermal performance ensures you can use your conservatory/orangery/extension 365 days a year.

## Quality finish

By keeping sight lines low and unobtrusive, Atlas ensures even won't over dominate a plot.

All aluminium exterior coloured profiles are quality finished with powder coat paint, which is guaranteed to last. Dual coloured roofs are also available as the exterior colour can be easily changed to achieve the exterior look you desire.

## Low sight lines externally

From the outside, Atlas' discreet design for rafter external caps and slimline ridge are a world apart from the chunky conventional T-bar caps and ridges used by competitors.

# 70% Clean sight lines internally NO CHUNKY COVERS and low sight lines externally More sky! SLIMMER **TAKE A CLOSER** LOOK Sharp lines inside and low sight lines outside MORE SKY – LESS ROOF™. Whether you're inside looking up, or outside looking enviously in, an Atlas roof puts any property in a class of its own. Step under an Atlas roof and prepare to be amazed. The glass panes simply seem to float in the sky. The clean, sharp lines with minimal

intrusion are possible thanks to the super slim 40mm frame. Unless it's a Victorian style, there's

even no need for a boss or hood.

# UNRIVALLED AERIAL VIEWS

Using the benefits of slimline technology Atlas have combined good looks, outstanding strength and intelligent detailing, to create one of the finest looking products available for conservatory and orangery installations.