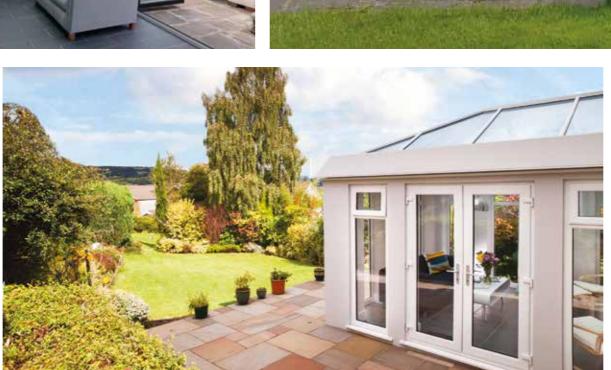

# The Ultimate Slim Roof Lantern

Atlas roofs are leading the way in rooflight, lantern and orangery design, giving you the ultimate and unrivalled view from your home and extension with supreme aerial views. This combined with its industry-leading thermal performance ensures you can use your conservatory/orangery/extension 365 days a year.

## Quality finish

By keeping sight lines low and unobtrusive, Atlas ensures even won't over dominate a plot.

All aluminium exterior coloured profiles are quality finished with powder coat paint, which is guaranteed to last. Dual coloured roofs are also available as the exterior colour can be easily changed to achieve the exterior look you desire.

## Low sight lines externally

From the outside, Atlas' discreet design for rafter external caps and slimline ridge are a world apart from the chunky conventional T-bar caps and ridges used by competitors.