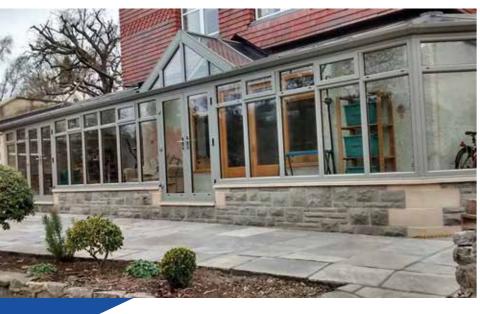

#### Less is more

Atlas conservatory roofs offer an ultra slim frame, minimalist internal design and superb thermal performance, making Atlas an unrivalled choice for all homes.

Manufactured to your exact specifications the Atlas conservatory roof will change the way you look at conservatory roofs.

Unlike traditional conservatory roofs which can be cluttered by low hanging bars, oversized ridges and obtrusive ridge ends, and poor thermal efficiency, the Atlas roof benefits from a 70% slimmer ridge with the hidden or subtle bars – more glass, less roof and unrivalled thermal efficiency.