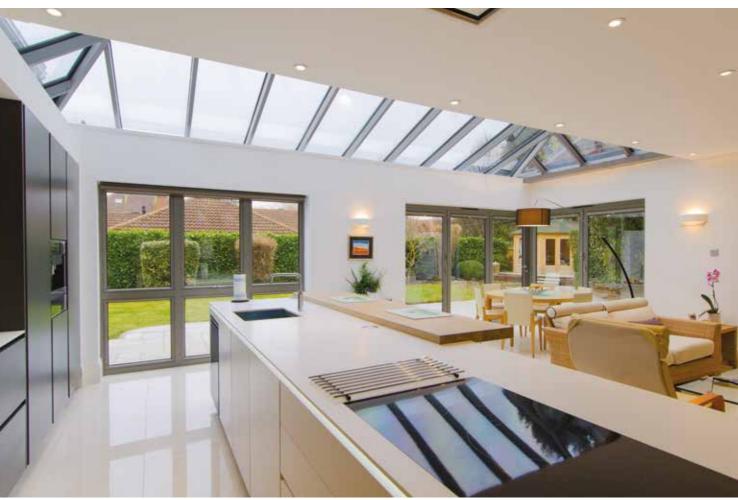

# The Ultimate Slim Roof Lantern

Atlas roofs are leading the way in rooflight, lantern and orangery design, giving you the ultimate and unrivalled view from your home and extension with supreme aerial views. This combined with its industry-leading thermal performance ensures you can use your conservatory/orangery/extension 365 days a year.

# 70% Clean sight lines internally NO CHUNKY COVERS and low sight lines externally More sky! SLIMMER **TAKE A CLOSER** LOOK Sharp lines inside and low sight lines outside MORE SKY – LESS ROOF™. Whether you're inside looking up, or outside looking enviously in, an Atlas roof puts any property in a class of its own. Step under an Atlas roof and prepare to be amazed. The glass panes simply seem to float in the sky. The clean, sharp lines with minimal

# UNRIVALLED AERIAL VIEWS

Using the benefits of slimline technology Atlas have combined good looks, outstanding strength and intelligent detailing, to create one of the finest looking products available for conservatory and orangery installations.