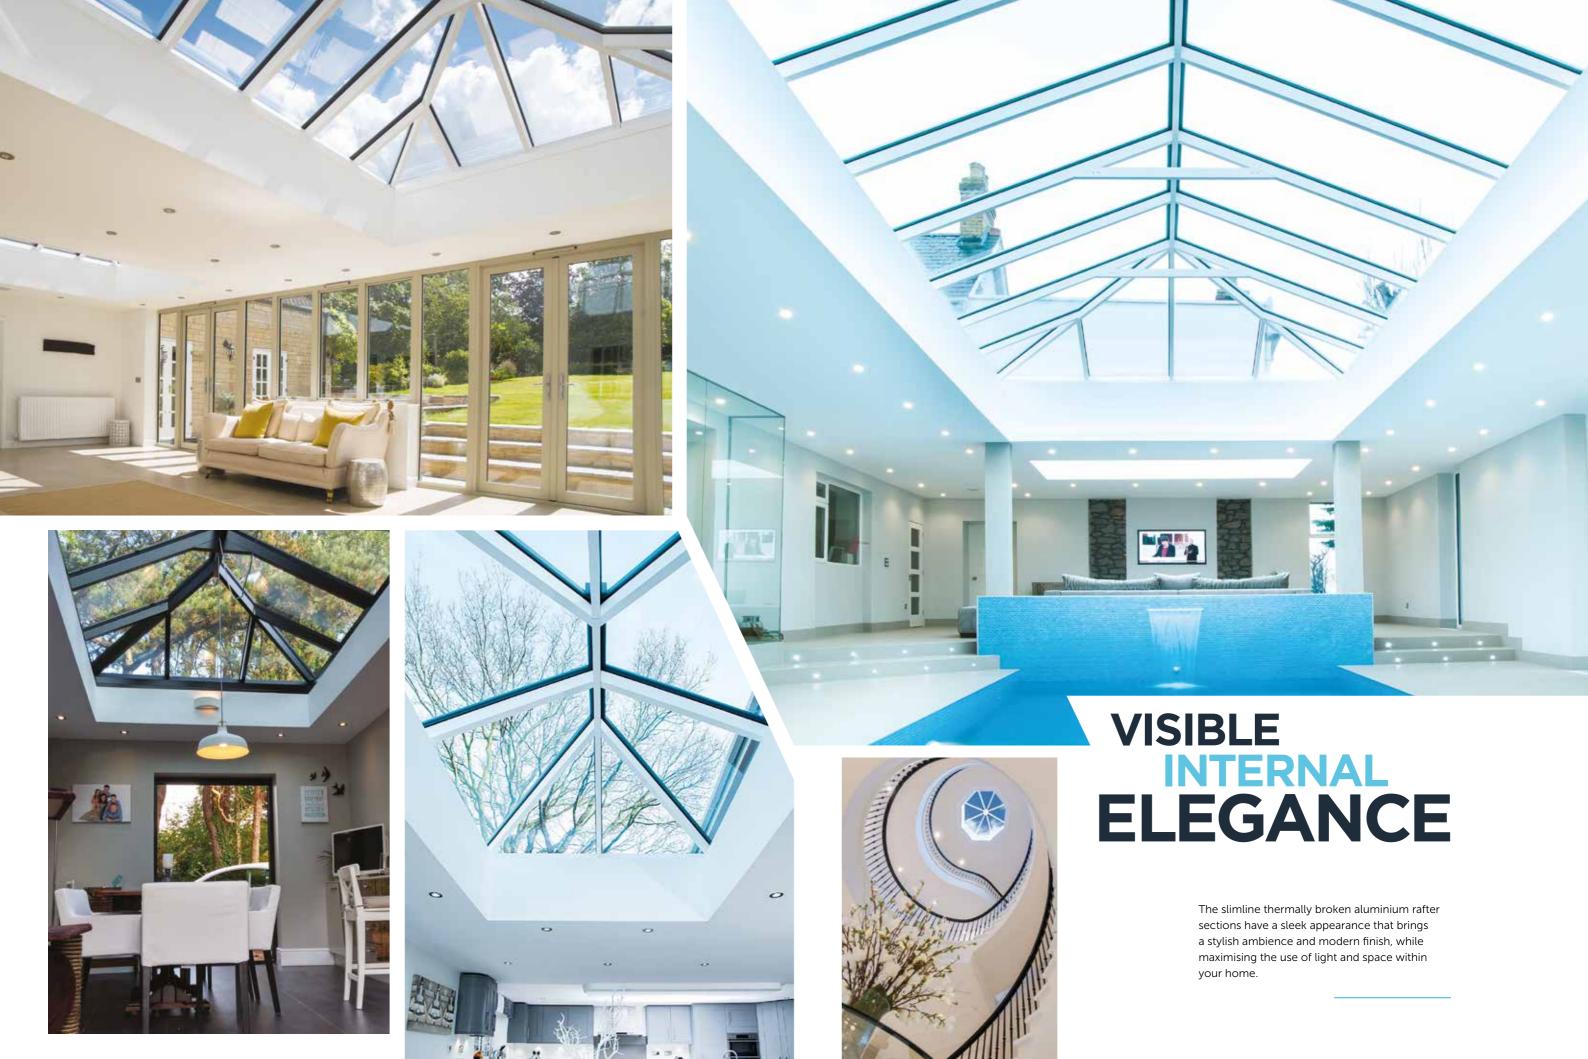

# 70% Clean sight lines internally NO CHUNKY COVERS and low sight lines externally More sky! SLIMMER **TAKE A CLOSER** LOOK Sharp lines inside and low sight lines outside MORE SKY – LESS ROOF™. Whether you're inside looking up, or outside looking enviously in, an Atlas roof puts any property in a class of its own. Step under an Atlas roof and prepare to be amazed. The glass panes simply seem to float in the sky. The clean, sharp lines with minimal

intrusion are possible thanks to the super slim 40mm frame. Unless it's a Victorian style, there's

even no need for a boss or hood.

# UNRIVALLED AERIAL VIEWS

Using the benefits of slimline technology Atlas have combined good looks, outstanding strength and intelligent detailing, to create one of the finest looking products available for conservatory and orangery installations.