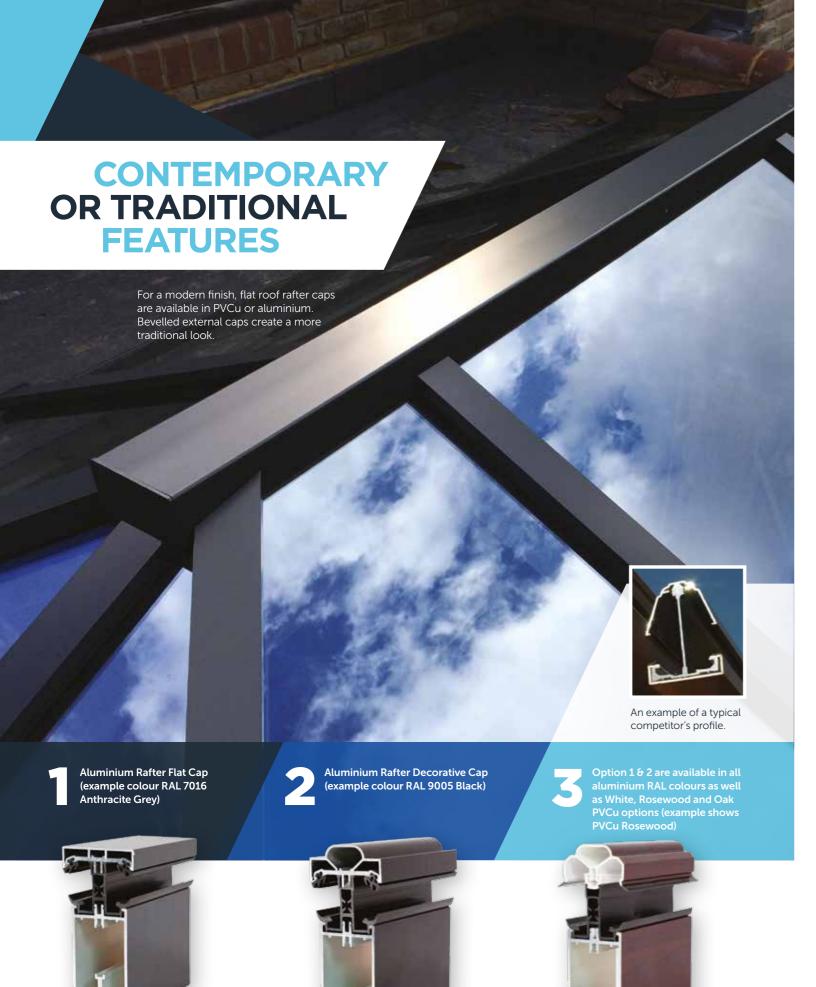

## Quality finish

By keeping sight lines low and unobtrusive, Atlas ensures even won't over dominate a plot.

All aluminium exterior coloured profiles are quality finished with powder coat paint, which is guaranteed to last. Dual coloured roofs are also available as the exterior colour can be easily changed to achieve the exterior look you desire.

## Low sight lines externally

From the outside, Atlas' discreet design for rafter external caps and slimline ridge are a world apart from the chunky conventional T-bar caps and ridges used by competitors.

#### **KEY BENEFITS**

- The UK's most thermal efficient aluminium roof system\*
- The UK's strongest roof system\*
- Minimalist modern design with ultra-low sight lines
- Ideal for orangeries and lantern roofs
- Clean low sight lines externally
- Choice of PVCu or aluminium external caps
- Bevelled or flat external caps to suit building design
- Available in all RAL colours