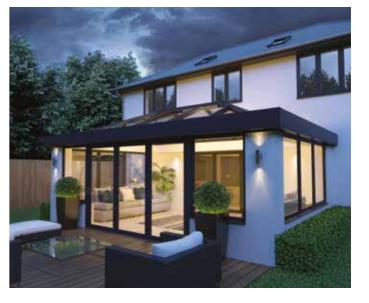

## THE NEXT GENERATION

OF ORANGERY LIVING

The Skyroom cleverly bridges the gap between a conservatory and a high-end orangery and is at the height of innovative contemporary design. The look of an orangery with no imitation features to detract from its good looks and its slimline roof allows you to see MORE SKY – LESS ROOFTM.

The experienced engineers at Atlas have cleverly created a roof which acts as a traditional conservatory but looks like an opulent orangery.

An orangery has a number of features which make it more luxurious than a traditional conservatory. The secret to the Skyroom's realistic internal appearance is the solid internal pelmet which instantly changes the look of the room, and with spotlights added you can create the perfect evening lighting. Second to this is the appearance of the roof sitting on the pelmet (much like a lantern roof on an orangery).

The accurate orangery features make the Skyroom the ultimate choice in modern living. Its 300mm high aluminium contemporary fascia gives the Skyroom the realistic appearance of a contemporary ultra slim line orangery lantern both inside and out.

With no unsightly low rod bars or bulky joint covers cluttering the roof, the Skyroom guarantees excellent headroom and no intrusion into the room.

Thanks to a Atlas's signature 70% slimmer ridge and 30% slimmer rafter, the Skyroom blends design aesthetics, outstanding strength and unrivalled thermal performance

- all under one orangery style roof.

The Skyroom is a unique product and nothing else on the market looks quite like it.

COMBINING
LUXURIOUS
STYLE AND
UNIQUE MODERN
AESTHETICS WITH
SUPERIOR AERIAL
VIEWS.