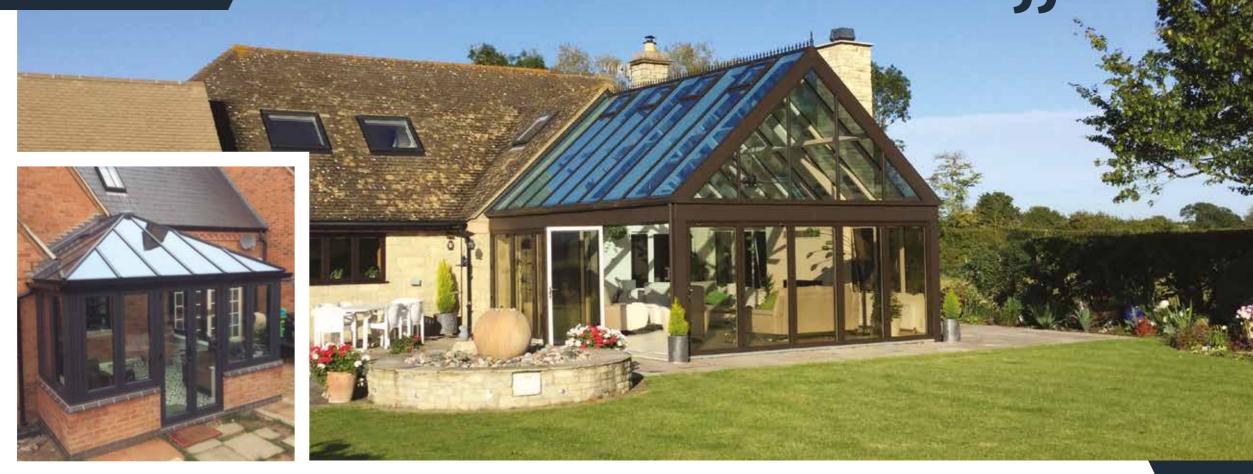

# The Ultimate Slim Roof Lantern

Atlas roofs are leading the way in rooflight, lantern and orangery design, giving you the ultimate and unrivalled view from your home and extension with supreme aerial views. This combined with its industry-leading thermal performance ensures you can use your conservatory/orangery/extension 365 days a year.

# UNRIVALLED AERIAL VIEWS

Using the benefits of slimline technology Atlas have combined good looks, outstanding strength and intelligent detailing, to create one of the finest looking products available for conservatory and orangery installations.

## We can create anything you desire with the versatile Atlas roof.

The combination of good design and precision engineering means that Atlas roofs can be fitted in almost every conceivable setting.