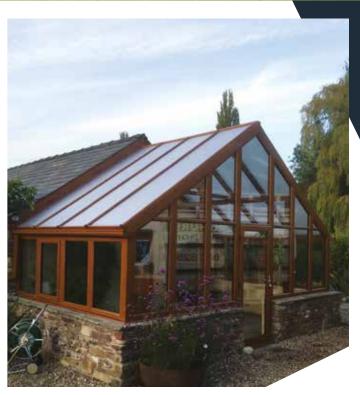

# UNRIVALLED AERIAL VIEWS

Using the benefits of slimline technology Atlas have combined good looks, outstanding strength and intelligent detailing, to create one of the finest looking products available for conservatory and orangery installations.

The versatility of the aluminium rafters and creative design solutions have removed the requirements for outdated bulky hood covers on lantern roofs and Edwardians.

#### **KEY BENEFITS**

- The UK's most thermal efficient aluminium roof system\*
- The UK's strongest roof system\*
- Minimalist modern design with ultra-low sight lines
- Ideal for orangeries and lantern roofs
- Clean low sight lines externally
- Choice of PVCu or aluminium external caps
- Bevelled or flat external caps to suit building design
- Available in all RAL colours