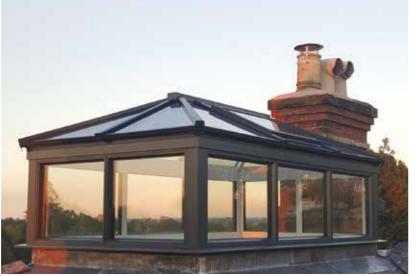

# The Ultimate Slim Roof Lantern

Atlas roofs are leading the way in rooflight, lantern and orangery design, giving you the ultimate and unrivalled view from your home and extension with supreme aerial views. This combined with its industry-leading thermal performance ensures you can use your conservatory/orangery/extension 365 days a year.

# UNRIVALLED AERIAL VIEWS

Using the benefits of slimline technology Atlas have combined good looks, outstanding strength and intelligent detailing, to create one of the finest looking products available for conservatory and orangery installations.