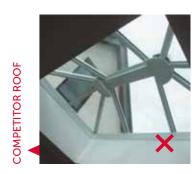

## Low sight lines externally

From the outside, Atlas' discreet design for rafter external caps and slimline ridge are a world apart from the chunky conventional T-bar caps and ridges used by competitors.

# 70% Clean sight lines internally NO CHUNKY COVERS and low sight lines externally More sky! SLIMMER **TAKE A CLOSER** LOOK Sharp lines inside and low sight lines outside MORE SKY – LESS ROOF™. Whether you're inside looking up, or outside looking enviously in, an Atlas roof puts any property in a class of its own. Step under an Atlas roof and prepare to be amazed. The glass panes simply seem to float in the sky. The clean, sharp lines with minimal

intrusion are possible thanks to the super slim 40mm frame. Unless it's a Victorian style, there's

even no need for a boss or hood.