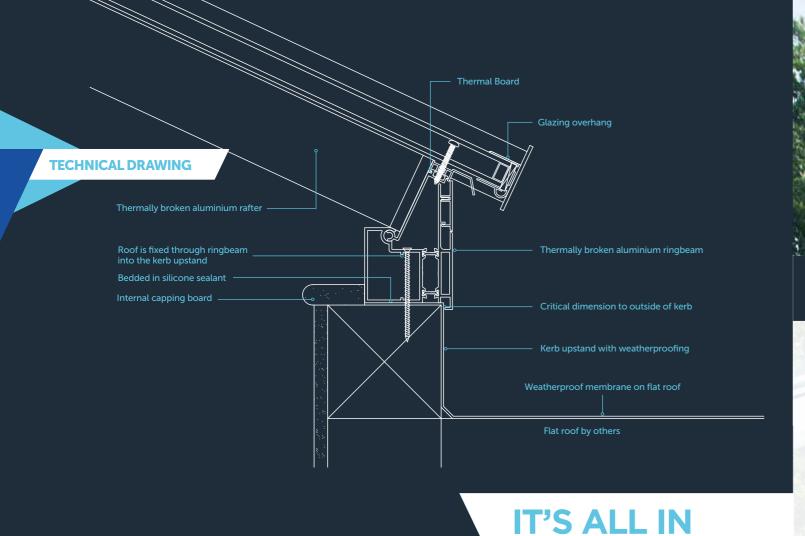

#### **Minimal Sightlines**

The minimalistic contemporary external design with flush glazing gives a sleek, modern appearance and is a stunning addition to any home extension.

#### **Maximum Light**

The unique aluminium external and internal capping and bespoke structural PVCu internal core make the Atlas Flat Rooflight the ultimate glazed flat rooflight.

Sitting flush with the internal plaster line, the fixed flat rooflight appears frameless from the interior of the home, creating the illusion of an open roof space.