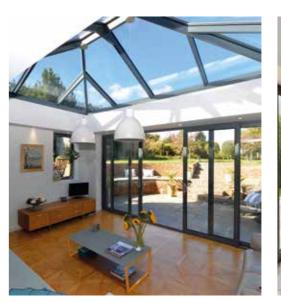

### Unrivalled strength

Extra strong rafters mean the tie bars can be set higher, guaranteeing excellent headroom and no intrusion into the living area. Even in large buildings the roof structure remains remarkably minimal, creating a sense of clear, free space under the eaves.

Increased roof strength means the design aesthetics and clear sight lines achievable using the slim Atlas profiles remains unmatched by any other manufacturer, creating a roof that can suit any dwelling.