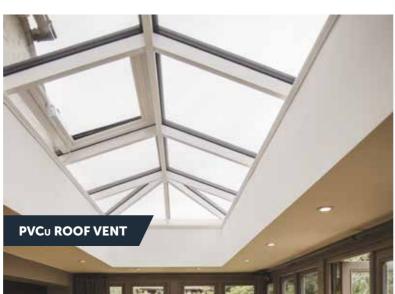

## **ROOF VENTS**

#### Designed to integrate.

Single bay roof vents have been designed to match the roof's slimline appearance and are ideally positioned for ventilation.

To retain thermal efficiency and reduce condensation, Atlas roof vents are made up of an aluminium outer frame and PVCu inner frame as standard. A fully aluminium roof vent is also available.

Double roof vents are more commonly seen on older traditional conservatories. The roof vent is capable of spanning up to 1600mm wide.

THE DETAIL

Choose either a manual or electronic opening roof vent.