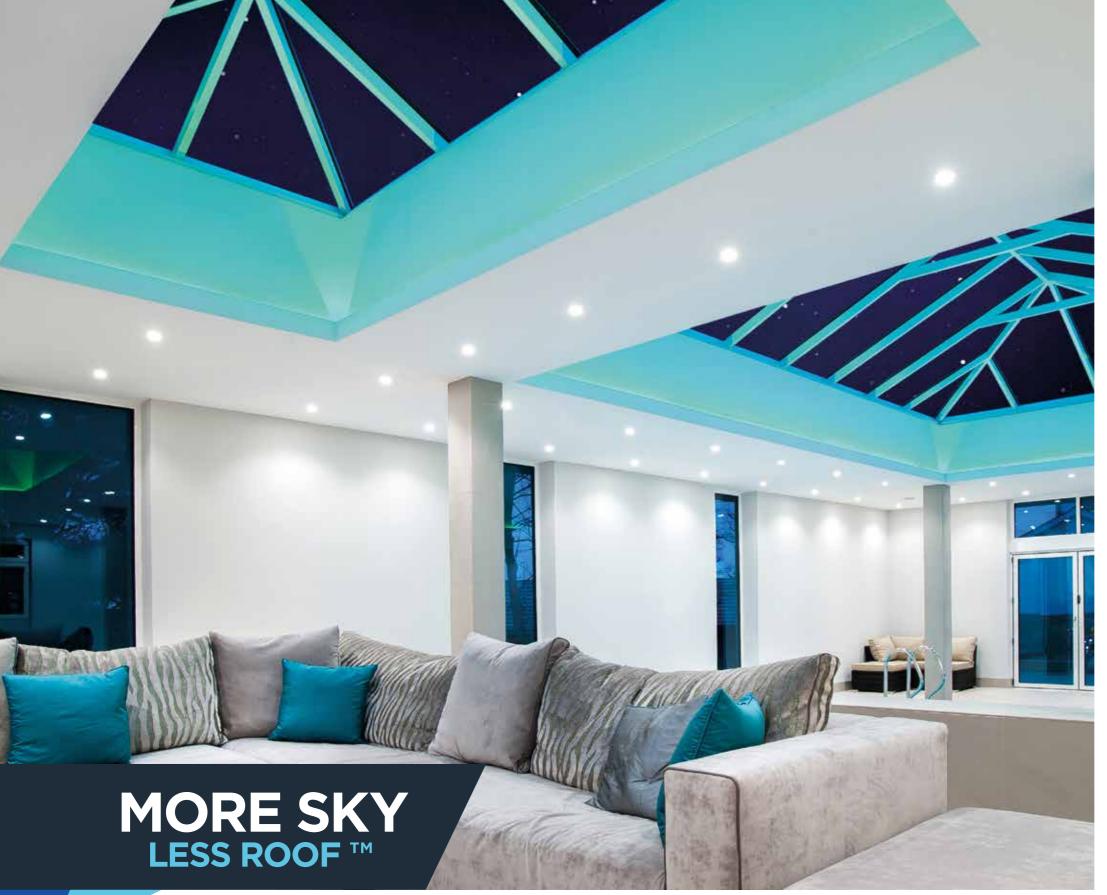

# 70% Clean sight lines internally NO CHUNKY COVERS and low sight lines externally More sky! SLIMMER **TAKE A CLOSER** LOOK Sharp lines inside and low sight lines outside MORE SKY – LESS ROOF™. Whether you're inside looking up, or outside looking enviously in, an Atlas roof puts any property in a class of its own. Step under an Atlas roof and prepare to be amazed. The glass panes simply seem to float in the sky. The clean, sharp lines with minimal

intrusion are possible thanks to the super slim 40mm frame. Unless it's a Victorian style, there's

even no need for a boss or hood.