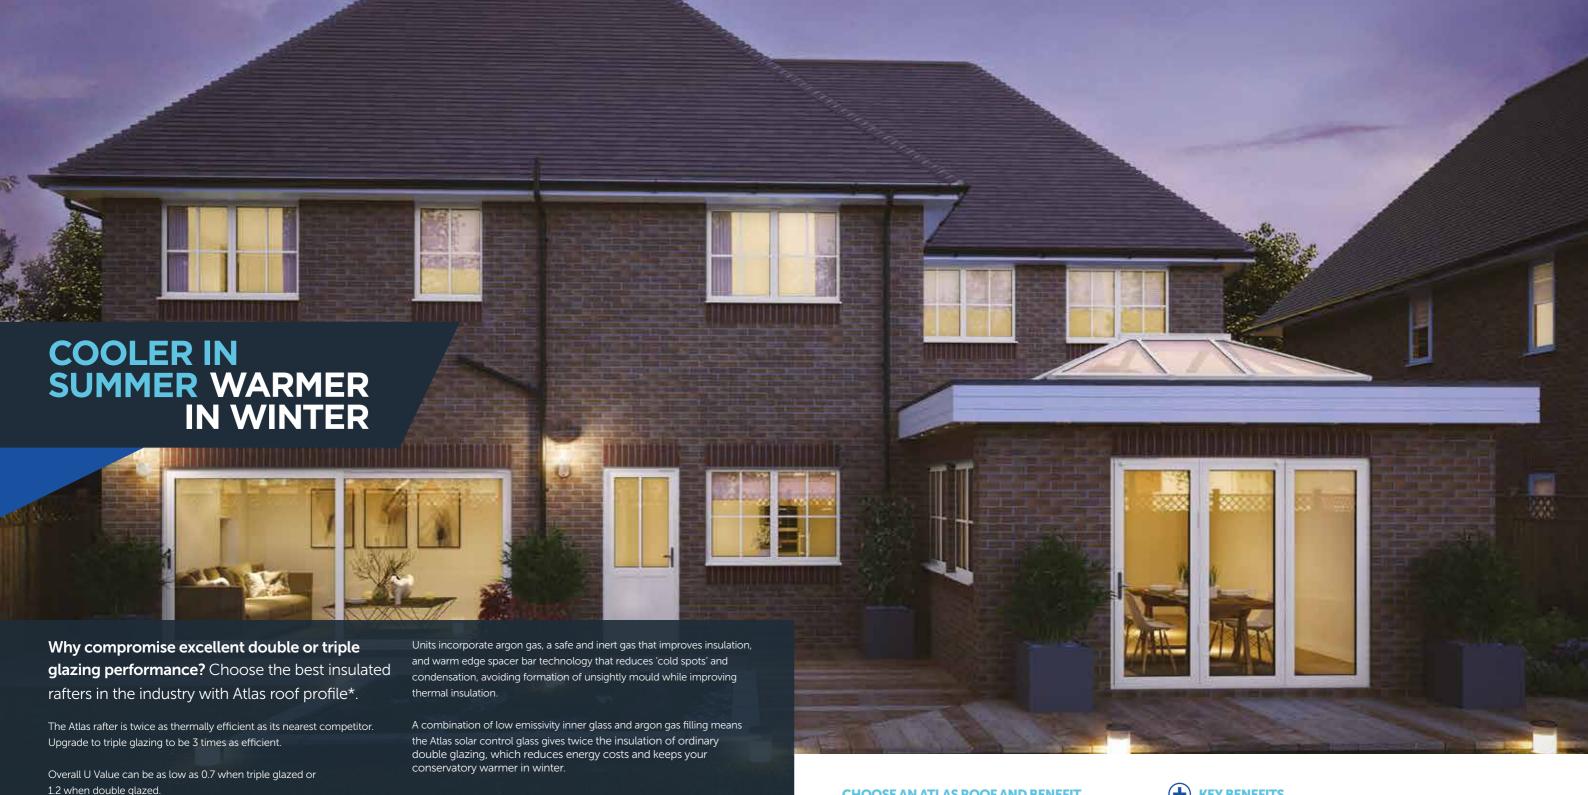

# The Ultimate Slim Roof Lantern

Atlas roofs are leading the way in rooflight, lantern and orangery design, giving you the ultimate and unrivalled view from your home and extension with supreme aerial views. This combined with its industry-leading thermal performance ensures you can use your conservatory/orangery/extension 365 days a year.

## Quality finish

By keeping sight lines low and unobtrusive, Atlas ensures even won't over dominate a plot.

All aluminium exterior coloured profiles are quality finished with powder coat paint, which is guaranteed to last. Dual coloured roofs are also available as the exterior colour can be easily changed to achieve the exterior look you desire.

## Low sight lines externally

From the outside, Atlas' discreet design for rafter external caps and slimline ridge are a world apart from the chunky conventional T-bar caps and ridges used by competitors.

# 70% Clean sight lines internally NO CHUNKY COVERS and low sight lines externally More sky! SLIMMER **TAKE A CLOSER** LOOK Sharp lines inside and low sight lines outside MORE SKY – LESS ROOF™. Whether you're inside looking up, or outside looking enviously in, an Atlas roof puts any property in a class of its own. Step under an Atlas roof and prepare to be amazed. The glass panes simply seem to float in the sky. The clean, sharp lines with minimal