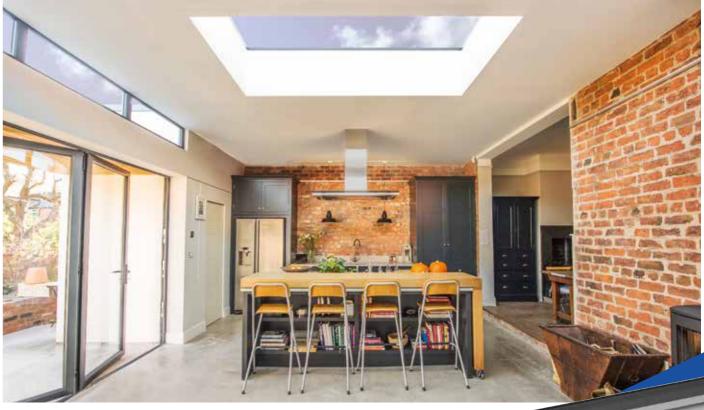

#### **Minimal Sightlines**

The minimalistic contemporary external design with flush glazing gives a sleek, modern appearance and is a stunning addition to any home extension.

#### **Maximum Light**

The unique aluminium external and internal capping and bespoke structural PVCu internal core make the Atlas Flat Rooflight the ultimate glazed flat rooflight.

Sitting flush with the internal plaster line, the fixed flat rooflight appears frameless from the interior of the home, creating the illusion of an open roof space.