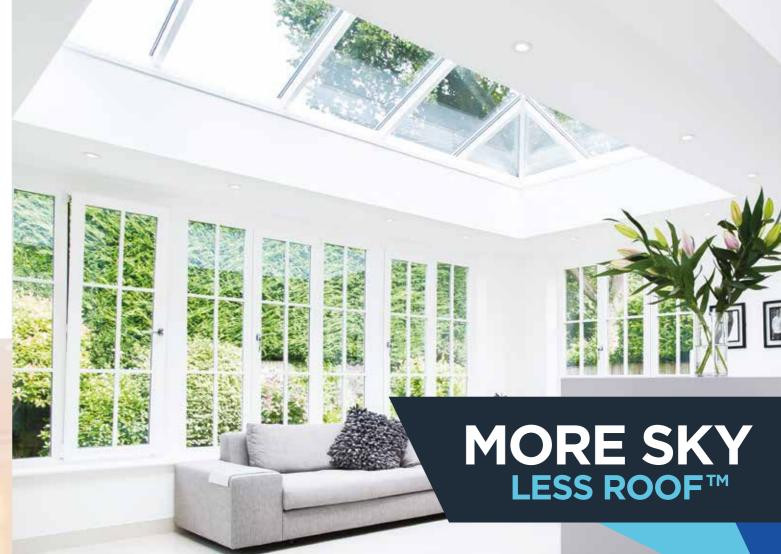

# 70% Clean sight lines internally NO CHUNKY COVERS and low sight lines externally More sky! SLIMMER **TAKE A CLOSER** LOOK Sharp lines inside and low sight lines outside MORE SKY – LESS ROOF™. Whether you're inside looking up, or outside looking enviously in, an Atlas roof puts any property in a class of its own. Step under an Atlas roof and prepare to be amazed. The glass panes simply seem to float in the sky. The clean, sharp lines with minimal

Unlike traditional conservatory roofs which can be cluttered by low hanging bars, oversized ridges and obtrusive ridge ends, and poor thermal efficiency, the Atlas roof benefits from a 70% slimmer ridge with the hidden or subtle bars – more glass, less roof and unrivalled thermal efficiency.

Your retailer will have the knowledge and expertise to help you decide which style and specification will suit your home and budget.

By offering MORE SKY – LESS ROOF<sup>TM</sup> with a thinner, lighter, and stronger structure, the Atlas roof is a fantastic solution for upgrading your conservatory.