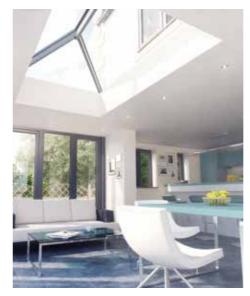

# The Ultimate Slim Roof Lantern

Atlas roofs are leading the way in rooflight, lantern and orangery design, giving you the ultimate and unrivalled view from your home and extension with supreme aerial views. This combined with its industry-leading thermal performance ensures you can use your conservatory/orangery/extension 365 days a year.

# 70% Clean sight lines internally NO CHUNKY COVERS and low sight lines externally More sky! SLIMMER **TAKE A CLOSER** LOOK Sharp lines inside and low sight lines outside MORE SKY – LESS ROOF™. Whether you're inside looking up, or outside looking enviously in, an Atlas roof puts any property in a class of its own. Step under an Atlas roof and prepare to be amazed. The glass panes simply seem to float in the sky. The clean, sharp lines with minimal

# UNRIVALLED AERIAL VIEWS

Using the benefits of slimline technology Atlas have combined good looks, outstanding strength and intelligent detailing, to create one of the finest looking products available for conservatory and orangery installations.