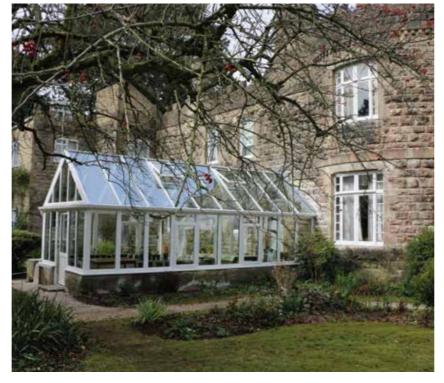

# CONSERVATORIES

## NO CHUNKY HOODS OR LOW SUPPORT BARS -SHEER GENIUS

#### Less is more

Atlas conservatory roofs offer an ultra slim frame, minimalist internal design and superb thermal performance, making Atlas an unrivalled choice for all homes.

Manufactured to your exact specifications the Atlas conservatory roof will change the way you look at conservatory roofs.

Unlike traditional conservatory roofs which can be cluttered by low hanging bars, oversized ridges and obtrusive ridge ends, and poor thermal efficiency, the Atlas roof benefits from a 70% slimmer ridge with the hidden or subtle bars – more glass, less roof and unrivalled thermal efficiency.