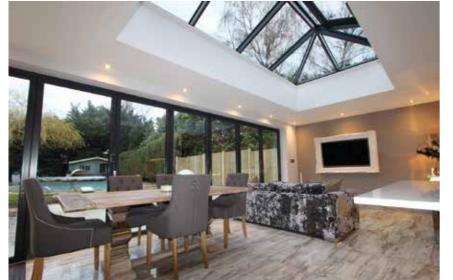

#### Less is more

Atlas conservatory roofs offer an ultra slim frame, minimalist internal design and superb thermal performance, making Atlas an unrivalled choice for all homes.

Manufactured to your exact specifications the Atlas conservatory roof will change the way you look at conservatory roofs.

Unlike traditional conservatory roofs which can be cluttered by low hanging bars, oversized ridges and obtrusive ridge ends, and poor thermal efficiency, the Atlas roof benefits from a 70% slimmer ridge with the hidden or subtle bars – more glass, less roof and unrivalled thermal efficiency.