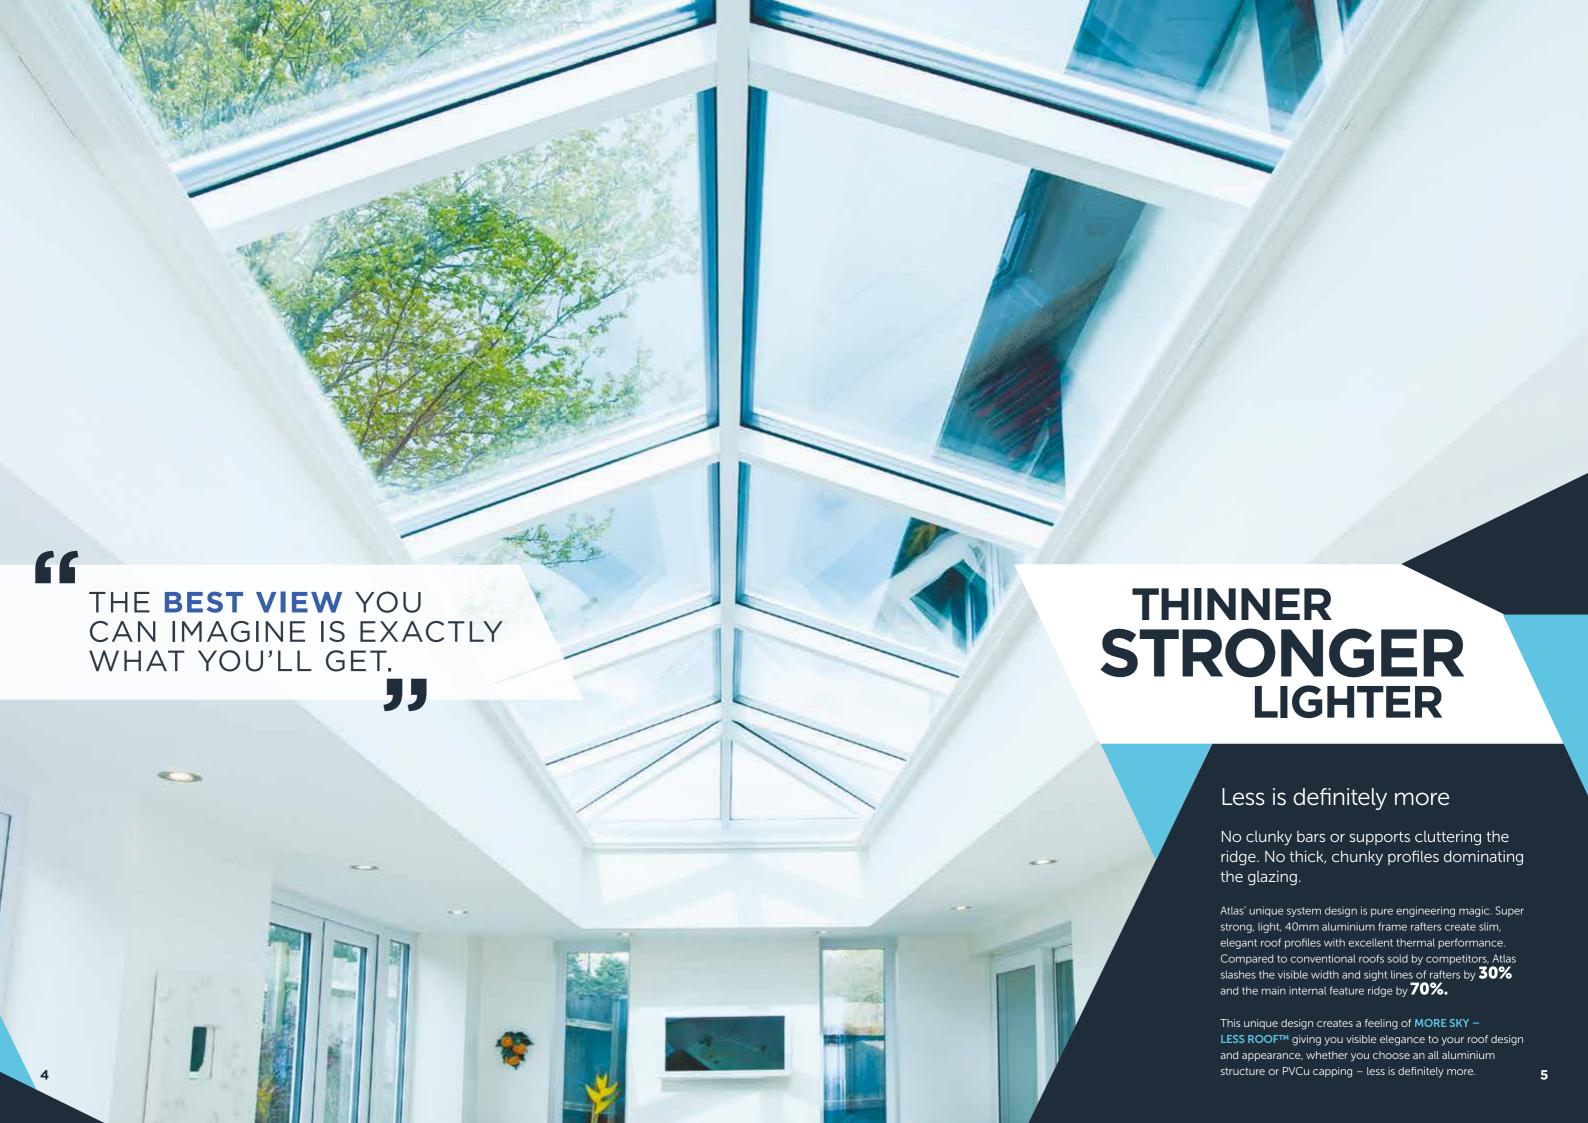

## Quality finish

By keeping sight lines low and unobtrusive, Atlas ensures even won't over dominate a plot.

All aluminium exterior coloured profiles are quality finished with powder coat paint, which is guaranteed to last. Dual coloured roofs are also available as the exterior colour can be easily changed to achieve the exterior look you desire.

## Low sight lines externally

From the outside, Atlas' discreet design for rafter external caps and slimline ridge are a world apart from the chunky conventional T-bar caps and ridges used by competitors.

# 70% Clean sight lines internally NO CHUNKY COVERS and low sight lines externally More sky! SLIMMER **TAKE A CLOSER** LOOK Sharp lines inside and low sight lines outside MORE SKY – LESS ROOF™. Whether you're inside looking up, or outside looking enviously in, an Atlas roof puts any property in a class of its own. Step under an Atlas roof and prepare to be amazed. The glass panes simply seem to float in the sky. The clean, sharp lines with minimal

intrusion are possible thanks to the super slim 40mm frame. Unless it's a Victorian style, there's

even no need for a boss or hood.