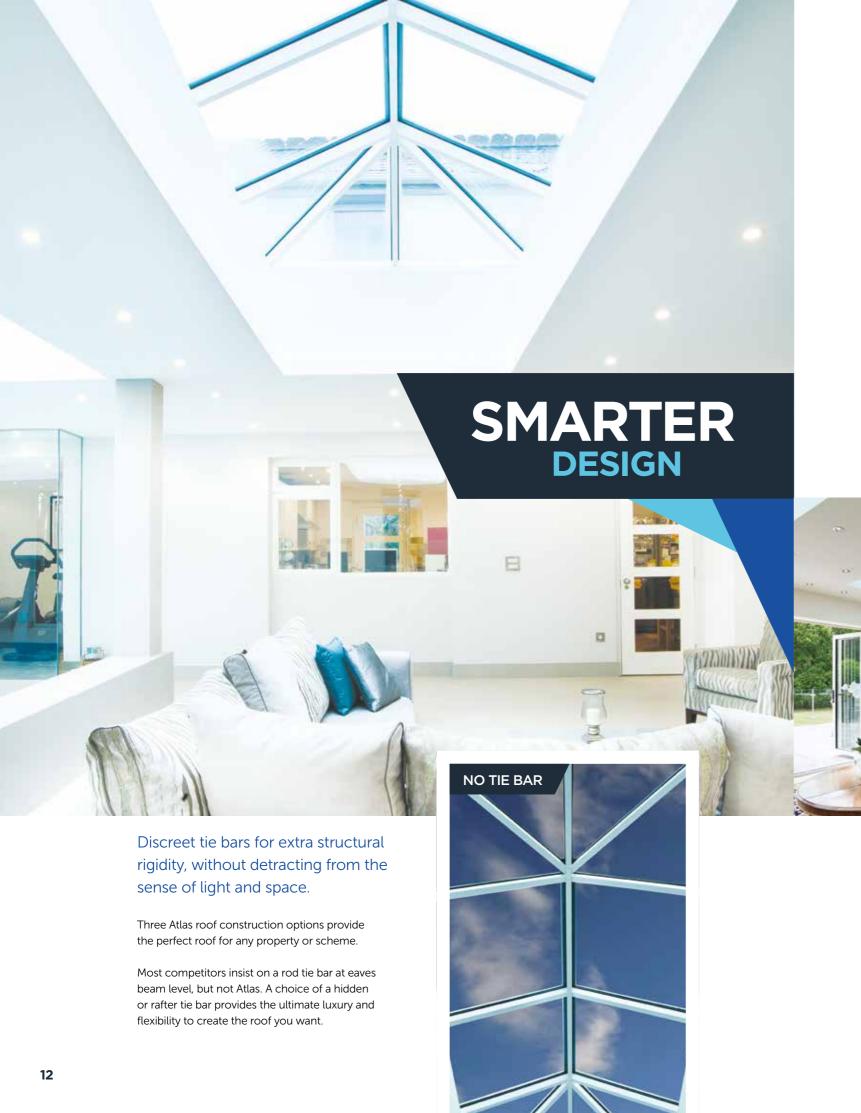

## MAXIMUM IMPACT MINIMAL INTRUSION

### Unrivalled strength

Extra strong rafters mean the tie bars can be set higher, guaranteeing excellent headroom and no intrusion into the living area. Even in large buildings the roof structure remains remarkably minimal, creating a sense of clear, free space under the eaves.

Increased roof strength means the design aesthetics and clear sight lines achievable using the slim Atlas profiles remains unmatched by any other manufacturer, creating a roof that can suit any dwelling.