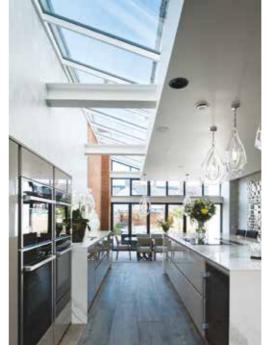

# 70% Clean sight lines internally NO CHUNKY COVERS and low sight lines externally More sky! SLIMMER **TAKE A CLOSER** LOOK Sharp lines inside and low sight lines outside MORE SKY – LESS ROOF™. Whether you're inside looking up, or outside looking enviously in, an Atlas roof puts any property in a class of its own. Step under an Atlas roof and prepare to be amazed. The glass panes simply seem to float in the sky. The clean, sharp lines with minimal

intrusion are possible thanks to the super slim 40mm frame. Unless it's a Victorian style, there's

even no need for a boss or hood.

# UNRIVALLED AERIAL VIEWS

Using the benefits of slimline technology Atlas have combined good looks, outstanding strength and intelligent detailing, to create one of the finest looking products available for conservatory and orangery installations.