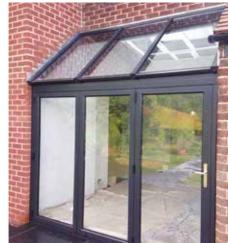

## Changing the shape of conservatories

A lean-to is an ideal alternative to a traditional conservatory and adds a sleek and modern design to any home.

A MODERN A MODERIN TAKE ON THE CONSERVATORY

Perfect for creating additional space, the single sloped Atlas lean-to can be any width and can project into your garden for up to about four metres. The Atlas lean-to can be installed just about anywhere.

It is the perfect style for bi-fold doors so you can dramatically open up your home to your garden. The variable roof pitch gives you a huge choice of looks, from fitting it under the first floor window ledges or right up to the eaves. Clean lines and minimal fuss.