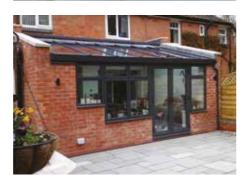

# CONSERVATORIES

## NO CHUNKY HOODS OR LOW SUPPORT BARS -SHEER GENIUS

#### Less is more

Atlas conservatory roofs offer an ultra slim frame, minimalist internal design and superb thermal performance, making Atlas an unrivalled choice for all homes.

Manufactured to your exact specifications the Atlas conservatory roof will change the way you look at conservatory roofs.

Unlike traditional conservatory roofs which can be cluttered by low hanging bars, oversized ridges and obtrusive ridge ends, and poor thermal efficiency, the Atlas roof benefits from a 70% slimmer ridge with the hidden or subtle bars – more glass, less roof and unrivalled thermal efficiency.