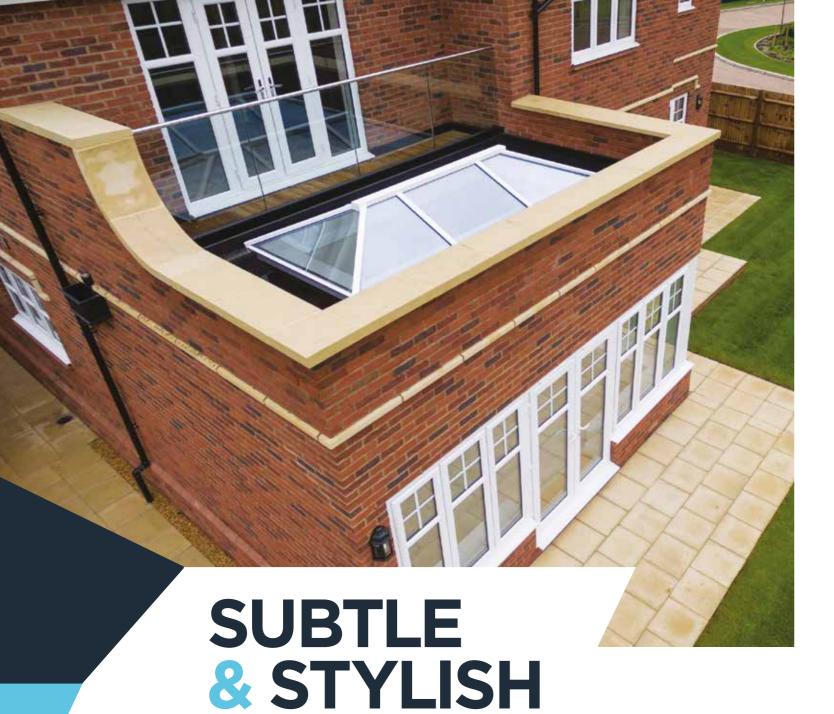

## Quality finish

By keeping sight lines low and unobtrusive, Atlas ensures even won't over dominate a plot.

All aluminium exterior coloured profiles are quality finished with powder coat paint, which is guaranteed to last. Dual coloured roofs are also available as the exterior colour can be easily changed to achieve the exterior look you desire.

## Low sight lines externally

From the outside, Atlas' discreet design for rafter external caps and slimline ridge are a world apart from the chunky conventional T-bar caps and ridges used by competitors.