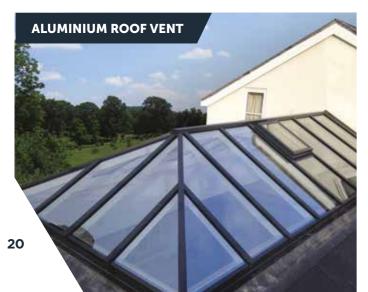

## **ROOF VENTS**

#### Designed to integrate.

Single bay roof vents have been designed to match the roof's slimline appearance and are ideally positioned for ventilation.

To retain thermal efficiency and reduce condensation, Atlas roof vents are made up of an aluminium outer frame and PVCu inner frame as standard. A fully aluminium roof vent is also available.