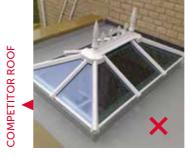

## Quality finish

By keeping sight lines low and unobtrusive, Atlas ensures even won't over dominate a plot.

All aluminium exterior coloured profiles are quality finished with powder coat paint, which is guaranteed to last. Dual coloured roofs are also available as the exterior colour can be easily changed to achieve the exterior look you desire.

## Low sight lines externally

From the outside, Atlas' discreet design for rafter external caps and slimline ridge are a world apart from the chunky conventional T-bar caps and ridges used by competitors.