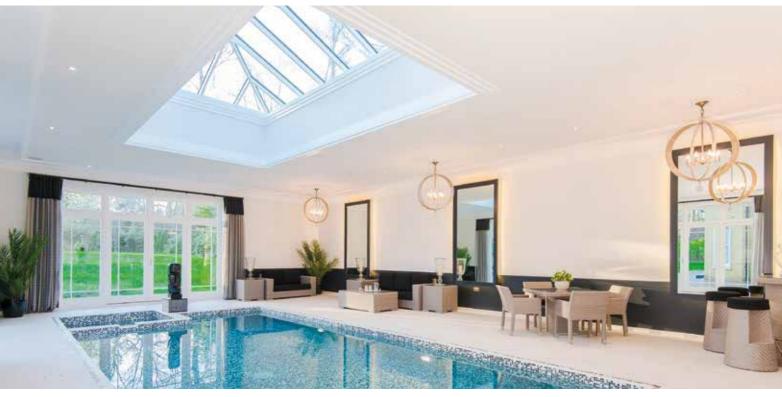

## THE NEXT GENERATION

OF ORANGERY LIVING

The Skyroom cleverly bridges the gap between a conservatory and a high-end orangery and is at the height of innovative contemporary design. The look of an orangery with no imitation features to detract from its good looks and its slimline roof allows you to see MORE SKY – LESS ROOFTM.

The experienced engineers at Atlas have cleverly created a roof which acts as a traditional conservatory but looks like an opulent orangery.

An orangery has a number of features which make it more luxurious than a traditional conservatory. The secret to the Skyroom's realistic internal appearance is the solid internal pelmet which instantly changes the look of the room, and with spotlights added you can create the perfect evening lighting. Second to this is the appearance of the roof sitting on the pelmet (much like a lantern roof on an orangery).

The accurate orangery features make the Skyroom the ultimate choice in modern living. Its 300mm high aluminium contemporary fascia gives the Skyroom the realistic appearance of a contemporary ultra slim line orangery lantern both inside and out.