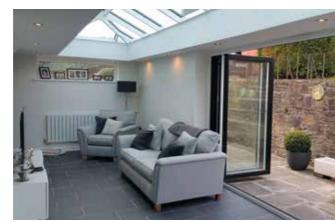

## THE NEXT GENERATION

OF ORANGERY LIVING

The Skyroom cleverly bridges the gap between a conservatory and a high-end orangery and is at the height of innovative contemporary design. The look of an orangery with no imitation features to detract from its good looks and its slimline roof allows you to see MORE SKY – LESS ROOFTM.

The experienced engineers at Atlas have cleverly created a roof which acts as a traditional conservatory but looks like an opulent orangery.

An orangery has a number of features which make it more luxurious than a traditional conservatory. The secret to the Skyroom's realistic internal appearance is the solid internal pelmet which instantly changes the look of the room, and with spotlights added you can create the perfect evening lighting. Second to this is the appearance of the roof sitting on the pelmet (much like a lantern roof on an orangery).

The accurate orangery features make the Skyroom the ultimate choice in modern living. Its 300mm high aluminium contemporary fascia gives the Skyroom the realistic appearance of a contemporary ultra slim line orangery lantern both inside and out.

With no unsightly low rod bars or bulky joint covers cluttering the roof, the Skyroom guarantees excellent headroom and no intrusion into the room.

Thanks to a Atlas's signature 70% slimmer ridge and 30% slimmer rafter, the Skyroom blends design aesthetics, outstanding strength and unrivalled thermal performance

- all under one orangery style roof.

The Skyroom is a unique product and nothing else on the market looks quite like it.

COMBINING
LUXURIOUS
STYLE AND
UNIQUE MODERN
AESTHETICS WITH
SUPERIOR AERIAL
VIEWS.