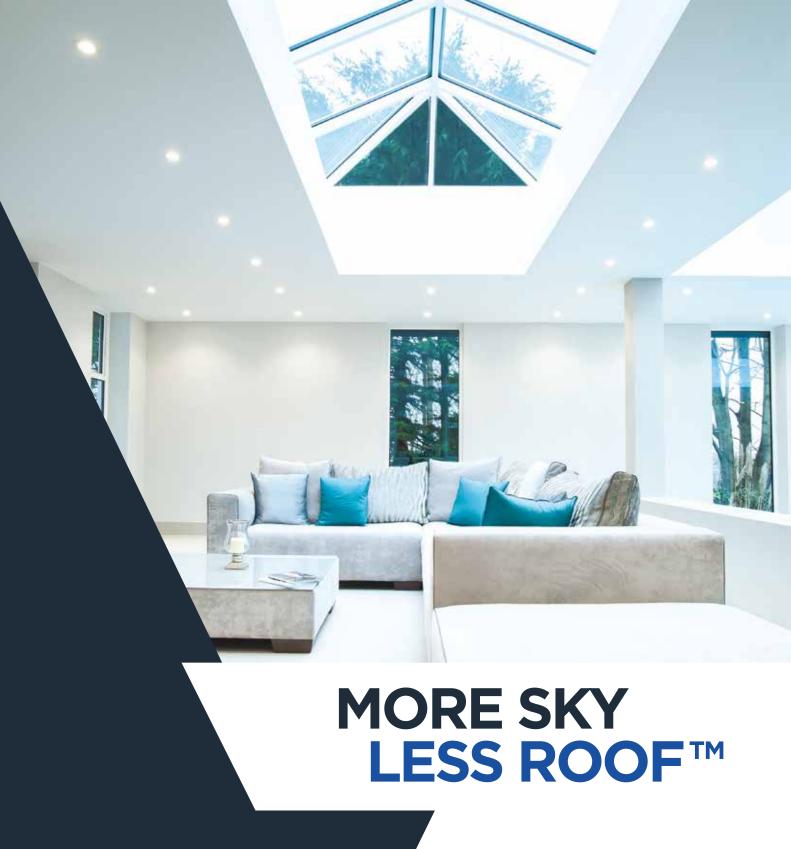

# THE BEST LOOKING ROOFLIGHTS & LANTERNS

Join a rapidly growing number of homeowners across the UK enjoying the beauty, elegance and performance of Atlas Roofing Solutions every day.

# 70% Clean sight lines internally NO CHUNKY COVERS and low sight lines externally More sky! SLIMMER **TAKE A CLOSER** LOOK Sharp lines inside and low sight lines outside MORE SKY – LESS ROOF™. Whether you're inside looking up, or outside looking enviously in, an Atlas roof puts any property in a class of its own. Step under an Atlas roof and prepare to be amazed. The glass panes simply seem to float in the sky. The clean, sharp lines with minimal