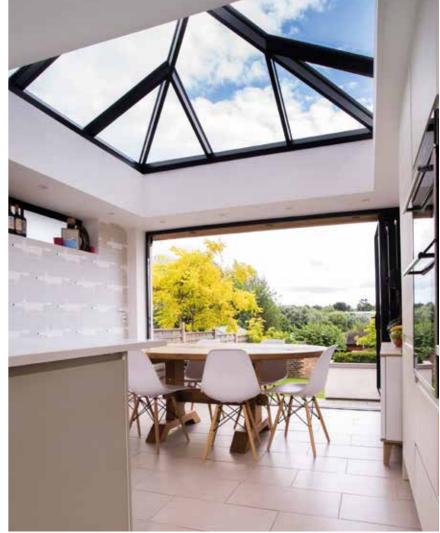

# UNRIVALLED AERIAL VIEWS

Using the benefits of slimline technology Atlas have combined good looks, outstanding strength and intelligent detailing, to create one of the finest looking products available for conservatory and orangery installations.

The versatility of the aluminium rafters and creative design solutions have removed the requirements for outdated bulky hood covers on lantern roofs and Edwardians.