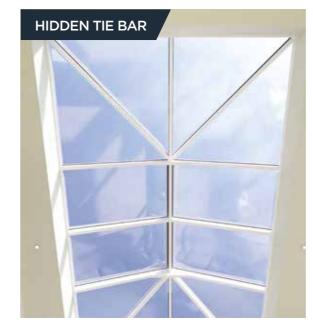

## Low sight lines externally

From the outside, Atlas' discreet design for rafter external caps and slimline ridge are a world apart from the chunky conventional T-bar caps and ridges used by competitors.

The versatility of the aluminium rafters and creative design solutions have removed the requirements for outdated bulky hood covers on lantern roofs and Edwardians.

Unlike traditional conservatory roofs which can be cluttered by low hanging bars, oversized ridges and obtrusive ridge ends, and poor thermal efficiency, the Atlas roof benefits from a 70% slimmer ridge with the hidden or subtle bars – more glass, less roof and unrivalled thermal efficiency.