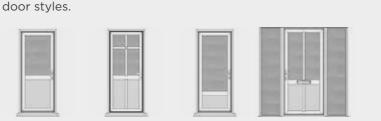

#### **Single Back Doors**

All single doors can open in or out, left or right, with any arrangement midrails. Below are some common door styles.

door styles.

doors create the optimum flow from your home to the garden without the need for

# **Styles and doors**

Available in a Square or Featured design.

All front doors can open in or out, left or right, with any arrangement of

glass and solid aluminium faced flat panels. Below are some common front