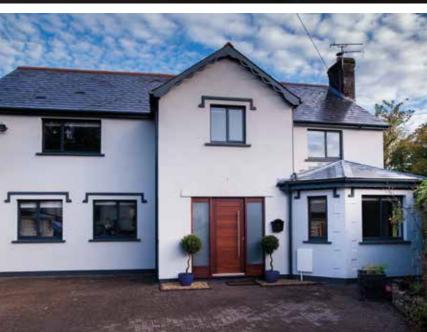

# CASEMENT WINDOWS

From a traditional country cottage to a contemporary town house, the REAL Aluminium range of windows offers style and elegance to suit all tastes.

Ultra-slim frames allow more natural light into each living space and give the best views to the outdoors.

REAL Aluminium Windows are made to measure for your home. Each window is manufactured using the very latest technologies and processes to create the finest finish to your windows.