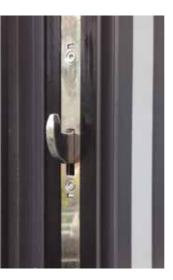

### Security and safety features

It will come as no surprise that the REAL Aluminium windows and doors incorporate many security features as standard and will defend your home against the most determined intruder.

High-security hinge guards are available on all REAL All windows and doors within the REAL Aluminium range are Aluminium windows and doors for added security. So, in the independently tested by BSI for critical aspects of security. unlikely event of an intruder attacking the hinges rather than Hinges, locks, handles and glazing are all checked not just the locks, these devices prevent the door or window from once but time and time again for consistency and quality. being pushed/pulled open. This is particularly valuable on open-out doors as the hinges are on the outside.

The enhanced security multi-point locking systems designed, developed and tested in the UK to deliver the highest levels of performance, offer homeowners security and peace of mind.

\*Dependent on height and glass weight restrictions - ask your REAL retailer for details. \*\*Certain door threshold options may not be covered by the BSI test regime

Each lock features a combination of hooks and anti-lift bolts for greater security. Windows have added protection to strengthen hinges.

a modern look to the external features of your home.

Available colours: