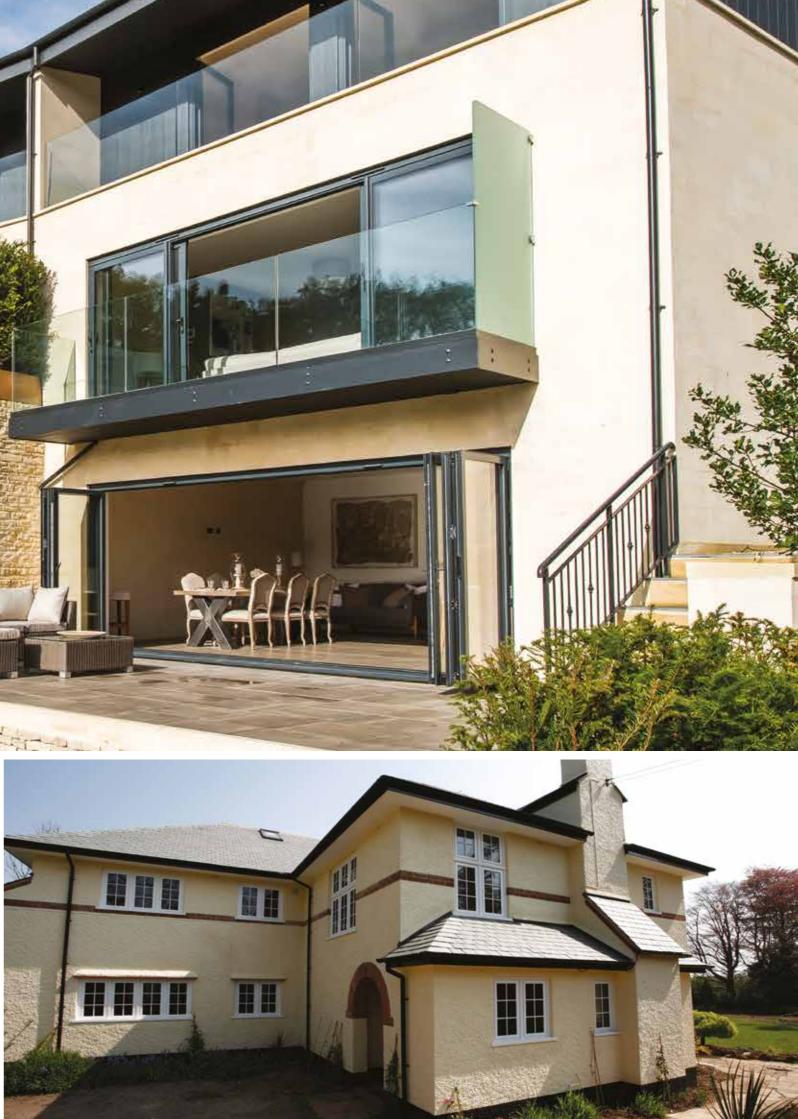

# **BI-FOLDING** DOORS

REAL Aluminium Bi-folding Doors create superior panoramic views all year round from the comfort of your living room, kitchen, conservatory or orangery. By neatly folding and sliding, the REAL Aluminium Bi-folding Doors allow quick and easy access to your garden.

The large panes of glass present unspoilt views of the outside and allow maximum light into your home.

The style of your beautifully designed and carefully manufactured bi-folding doors are easily matched to the existing style of your home and provide a smooth transition between indoor and outdoor space.

Choose from panes up to 1200mm wide and 2500mm high, in a choice of opening options. These can be designed to suit any opening size. Your REAL retailer will give you advice on the most suitable option for your requirement.