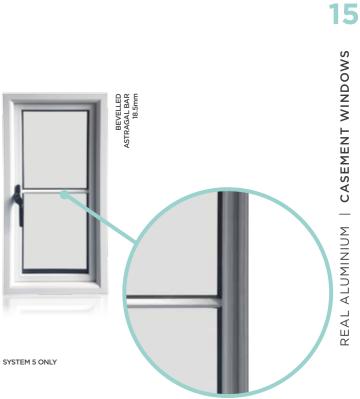

### Styles of window

Your **REAL Aluminium** retailer will help you decide which window system is most appropriate for your project and explain the differences.

Square - Contemporary

Flat sash - internally beaded

Bevelled sash - externally beaded

#### **Featured - Classical**

Featured sash - externally beaded

All window systems achieve the same level of security and Window Energy Rating performance. The main difference between an externally and internally beaded window is the aesthetics.

### Glass decorations

For a truly traditional look, tailor your windows with glass decorations such as astragal, Georgian or decorative lead bars.

SYSTEM 1 & 2 ONLY

Easyclean hinges