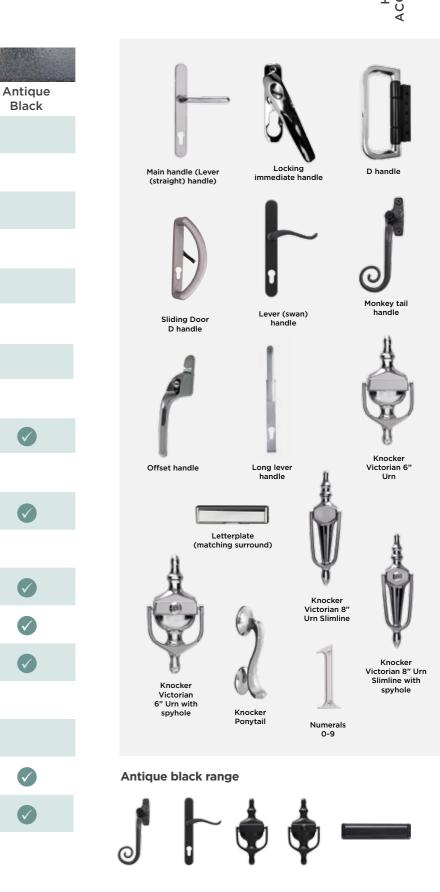

# Handles and accessories

When creating a beautiful and stylish home, details are everything. The handles and accessories available throughout the REAL Aluminium range offer every home a matching suite of highquality products. Use the reference chart below to discover the perfect set of handles and accessories for your home.

All handles and accessories have been tested to ensure high standards of endurance and functionality.

 $\checkmark$ 

| HANDLES                                     |                                                   |                  |              |              |      |          |
|---------------------------------------------|---------------------------------------------------|------------------|--------------|--------------|------|----------|
| Ч                                           |                                                   |                  | White        | Black        | Grey | Graphite |
| BI-FOLDING<br>DOORS                         | Main handle (Lever (straight) handle)             |                  | Ø            |              |      |          |
|                                             | Intermediate handle                               |                  |              | $\checkmark$ |      |          |
|                                             | D handle                                          | 0                |              | Ø            |      |          |
|                                             | Magnetic catch                                    |                  |              |              |      |          |
|                                             | Trickle vents                                     |                  | Ø            | Ø            |      |          |
| SLIDING PATIO<br>DOORS                      | Long lever handle                                 | Ą                | $\checkmark$ |              |      |          |
|                                             | Sliding Door D Handle                             | Ð                |              |              |      |          |
| CASEMENT<br>WINDOWS                         | Offset handle                                     | C                |              |              |      |          |
|                                             | Monkey tail handle                                | J                |              |              |      |          |
| COMPOSITE,<br>ENTRANCE<br>& FRENCH<br>DOORS | Lever (straight) handle                           | $\left  \right $ | $\checkmark$ |              |      |          |
|                                             | Lever (swan) handle                               | F                |              |              |      |          |
|                                             | Letterplate (black ABS surround)                  |                  | $\checkmark$ |              |      |          |
|                                             | Letterplate (matching surround)                   |                  |              | Ø            |      |          |
|                                             | Knocker Victorian 6" Urn                          | \$               | $\checkmark$ |              |      |          |
|                                             | Knocker Victorian 6" Urn with spyhole             | ¢                |              | Ø            |      |          |
|                                             | Knocker Victorian 8" Urn Slimline                 | ¢                | $\checkmark$ |              |      |          |
|                                             | Knocker Victorian 8" Urn<br>Slimline with spyhole | ¢                |              |              |      |          |
|                                             | Knocker Ponytail                                  | 2                |              |              |      |          |
|                                             | Numerals 0-9                                      | 1                |              | Ø            |      |          |