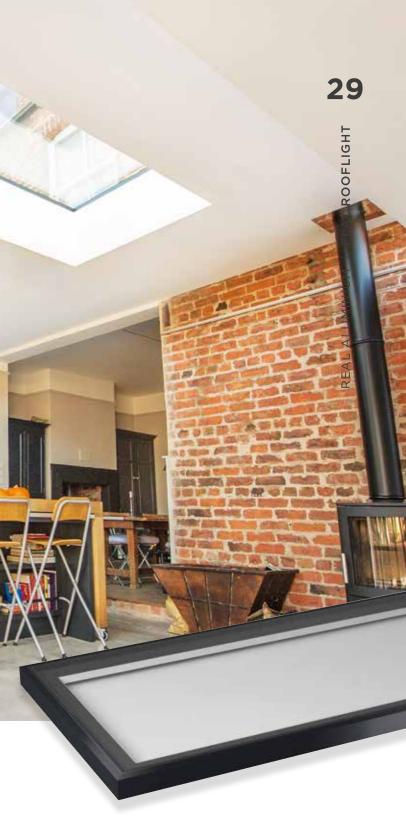

# FLAT ROOFLIGHT

Bring style to your home with the REAL Aluminium Flat Rooflight. With unrivalled looks and thermal performance, it is the ultimate glazed flat rooflight designed to throw maximum light into any home.

#### **Minimal Sightlines**

The minimalistic contemporary external design with flush glazing gives a sleek, modern appearance and is a stunning addition to any home extension.

\*0.7 w/m²k overall U Value when triple glazed. 1.2 w/m²k overall U Value when double glazed

#### **Ultimate performance**

With an unrivalled double glazing overall U Value (roof and glass) of 1.3 w/m<sup>2</sup>k the REAL Aluminium Flat Rooflight outperforms many of its rivals.

#### **Maximum Light**

Sitting flush with the internal plaster line, the fixed flat rooflight appears frameless from the interior of the home, creating the illusion of an open roof space.