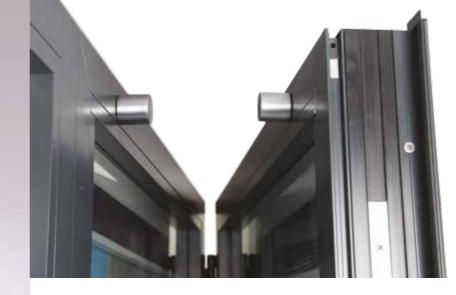

### Magnetic door catch

The REAL bi-folding door leaf is held open by a round magnetic catch attached to folding doors, holding the doors open as they fold.

23