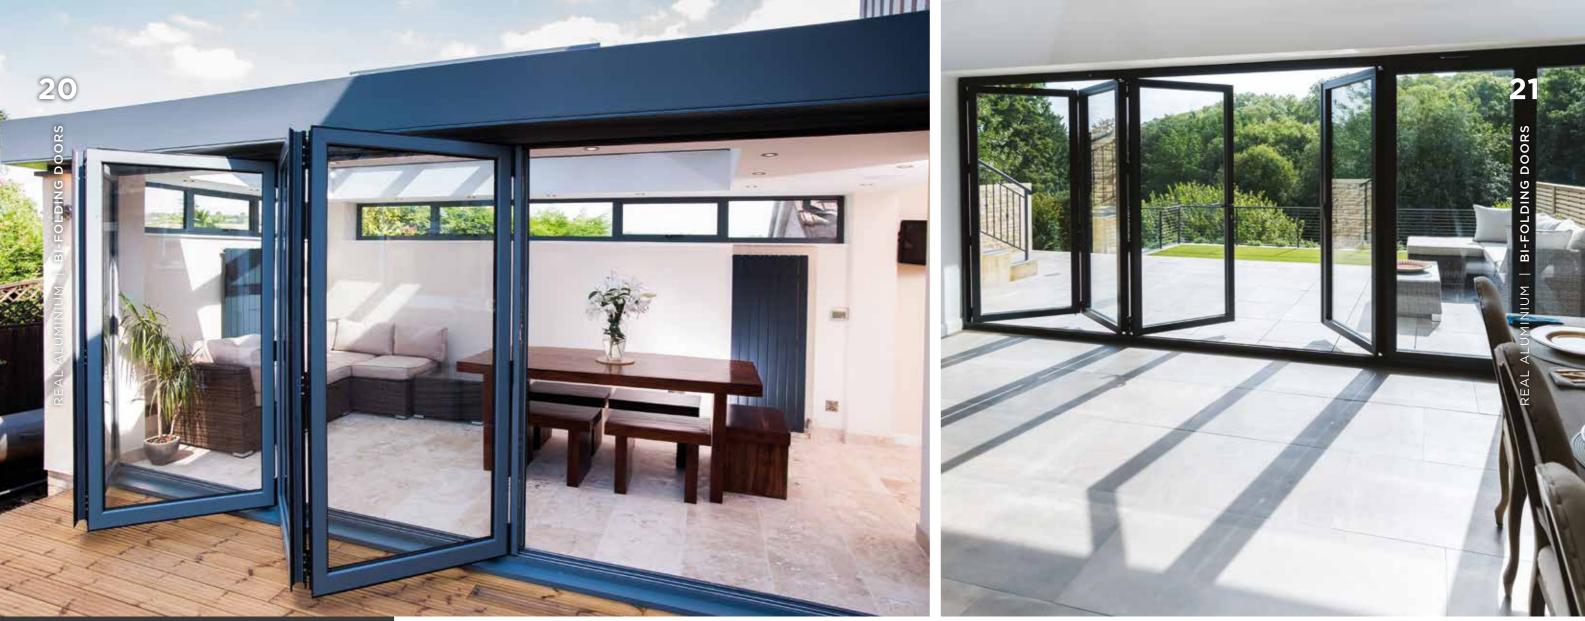

# **BI-FOLDING** DOORS

REAL Aluminium Bi-folding Doors create superior panoramic views all year round from the comfort of your living room, kitchen, conservatory or orangery. By neatly folding and sliding, the REAL Aluminium Bi-folding Doors allow quick and easy access to your garden.

The large panes of glass present unspoilt views of the outside and allow maximum light into your home.

The style of your beautifully designed and carefully manufactured bi-folding doors are easily matched to the existing style of your home and provide a smooth transition between indoor and outdoor space.

Choose from panes up to 1200mm wide and 2500mm high, in a choice of opening options. These can be designed to suit any opening size. Your REAL retailer will give you advice on the most suitable option for your requirement.

Bi-fold doors offer a choice of opening configurations to suit your needs:

Not all configurations have an external handle for access from the outside. Please ask your REAL Retailer for details.

- Fold the doors in or out
- Slide all doors to one side
- Create a single entrance for easy access and have the remaining doors slide the opposite way
- Part the doors centrally to create a double door