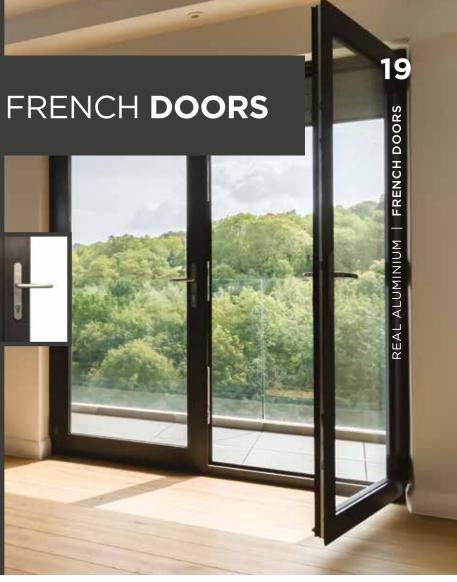

Glass panels either side of your REAL Aluminum French Door delivers copious amounts of light flooding into your home.

These stylish yet extremely practical

#### **Double locking handles**

For extra peace of mind, REAL Aluminum French Doors or double doors boast extra security with multipoint locking handles and the option of additional handles and locking on both doors.

#### Low threshold

a large aperture.

An optional low threshold is great for doors which are used regularly and creates a flush appearance due to its minimal step over.\*

As with all products in the REAL Aluminium range, our entrance doors or French doors can be personalised with your choice of hardware and accessories.

### Opening restrictors

Optional opening restrictors allow you to take extra care of your open-out French doors and protect them from damage caused by the doors being blown in the wind.

\*Due to the nature of the low threshold design, it is not possible to guarantee its weather performance

All French doors can open in or out, with the master door on the left or right, with any arrangement of midrails. Below are some common French