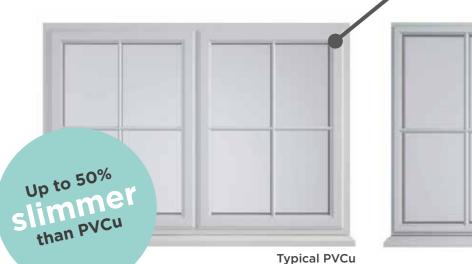

Slim window frames are a must to maximise the amount of natural light entering your home, especially in smaller openings or where Georgian bars are fitted.

Compared to a typical PVCu window, the REAL Aluminium window frames are up to 50% slimmer, allowing the maximum amount of natural light into your home whilst giving a finer ultra-slim appearance.