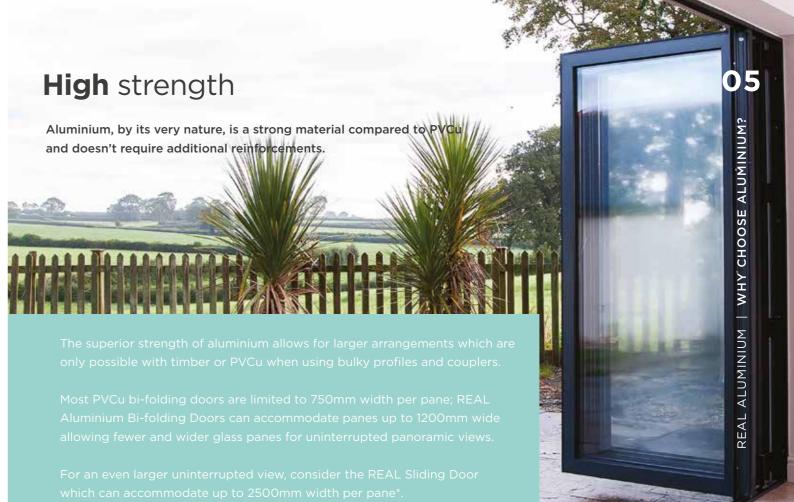

Aluminium - designed and built to last.

and doesn't require additional reinforcements.

Choose from panes up to 1200mm wide and 2500mm high, in a choice of opening options. These can be designed to suit any opening size. Your REAL retailer will give you advice on the most suitable option for your requirement.