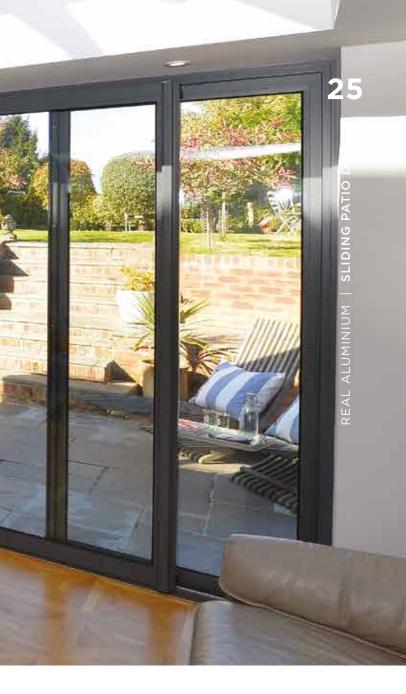

# **SLIDING PATIO** DOORS

24

DOORS

PATIO

SUIDING F

REAL ALUMINIUM

Create a feeling of light and space using an expanse of uninterrupted glass with the REAL Aluminium Sliding Patio Doors.

The technical design of the REAL Aluminium Sliding Patio Doors make them ideal for large-span areas and situations where bi-folding doors may not be so appropriate such as areas exposed to high winds or upper floor apartments. A Sliding Patio Door will offer you the largest uninterrupted glass area and once open doesn't take up room on a patio or balcony, or inside the home.

Made-to-measure and fitted to the highest standard, the REAL Aluminium Sliding Patio Doors deliver optimum performance. Tested to the highest industry standards, REAL Aluminium Sliding Patio Doors easily glide with guaranteed reliability. The strong, thermally efficient aluminium frames create dramatic sliding sashes with large glass areas without compromising thermal performance or weather resistance. Using advanced glass technology and superior insulation to keep your home warm, the REAL Sliding Patio Doors form a thermally efficient glass facade, a wonderful way to flood a space with light and enjoy beautiful views.

Available in two, three, four, or six panels, all patio doors are double- or triple-glazed with special sliding mechanisms to enable even the largest sashes to slide open and close smoothly on a double- or triple-track, whatever their size.