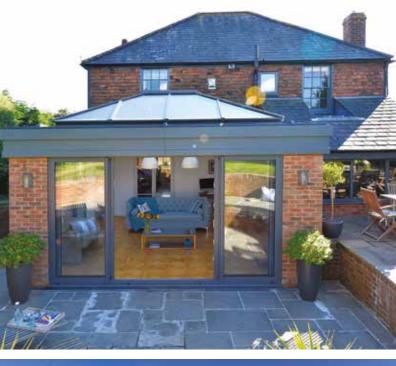

# ACHIEVE OPTIMUM ENERGY EFFICIENCY

Making your room an all-year-round **living space...** 

The goal is to let visible light in, whilst keeping solar heat out in the summer and radiant heat in during the winter.

Increasing comfort and offering energy savings for the home.

With energy bills rising, thermal efficiency remains the number one priority when making home improvements. Loss of heat from inefficient windows, doors and roofs plays a major part in the comfort or usability of living spaces (especially orangeries and extensions) and can result in high energy costs.

Designed and engineered with performance in mind, REAL Aluminium's thermal performance allows for superior thermal efficiency. Whether renovating a living room with a bi-folding door, or building an extension with a lantern roof, you can be sure to create a comfortable living space all year round with REAL Aluminium.