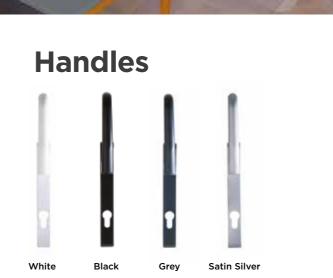

# Handles

Hardware is available in a choice of finishes allowing you to tailor your windows to suit your interior.

For additional security and to retain the slim sightlines, system 1 has been designed with a handle block manufactured into the frame. This will appear as a separate section when viewed internally. An example of this is shown on the Graphite and Satin Silver handle above.