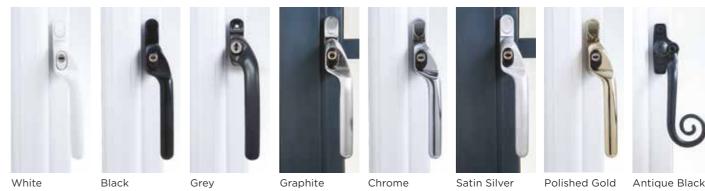

# Handles

Hardware is available in a choice of finishes allowing you to tailor your windows to suit your interior.

For additional security and to retain the slim sightlines, system 1 has been designed with a handle block manufactured into the frame. This will appear as a separate section when viewed internally. An example of this is shown on the Graphite and Satin Silver handle above.

# Handles and accessories

When creating a beautiful and stylish home, details are everything. The handles and accessories available throughout the REAL Aluminium range offer every home a matching suite of highquality products. Use the reference chart below to discover the perfect set of handles and accessories for your home.

All handles and accessories have been tested to ensure high standards of endurance and functionality.