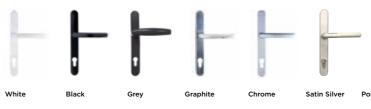

# Handles

Hardware is available in a choice of finishes allowing you to tailor your windows to suit your interior.

For additional security and to retain the slim sightlines, system 1 has been designed with a handle block manufactured into the frame. This will appear as a separate section when viewed internally. An example of this is shown on the Graphite and Satin Silver handle above.

Hardware is available in a choice of finishes allowing you to tailor your doors to suit your interior.

Chrome

White

Black

Grey