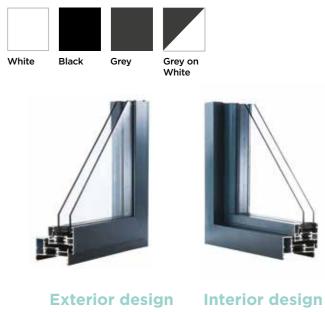

Available colours:

White

**Exterior design** 

**Interior design** 

13

### Square **Contemporary**

The square-edged appearance of the 'Contemporary' window option provides clean, slim sightlines and a modern finish to any home.

Its appearance complements the REAL Bi-folding and Sliding Patio Door range.

#### Available colours: