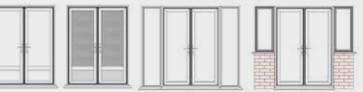

#### **Single Back Doors**

All single doors can open in or out, left or right, with any arrangement midrails. Below are some common door styles.

door styles.

doors create the optimum flow from your home to the garden without the need for

# **Styles and doors**

Available in a Square or Featured design.

All front doors can open in or out, left or right, with any arrangement of

glass and solid aluminium faced flat panels. Below are some common front

All French doors can open in or out, with the master door on the left or right, with any arrangement of midrails. Below are some common French