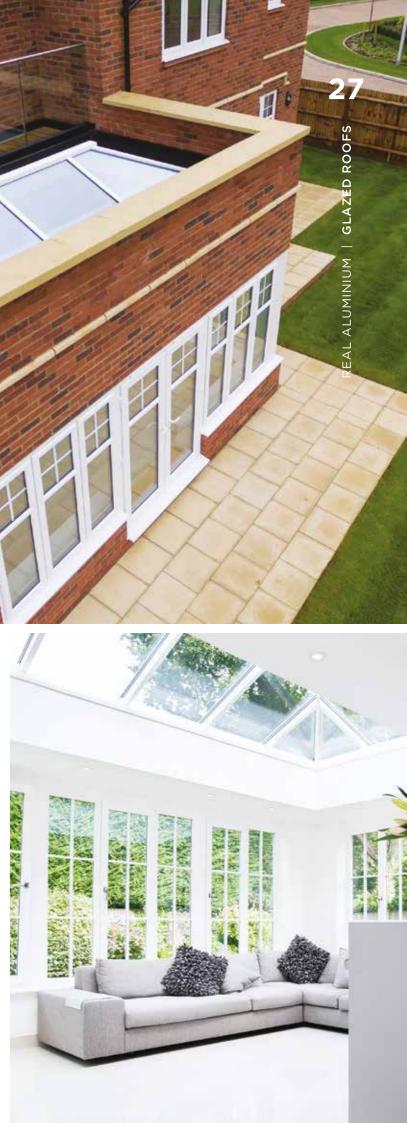

# Thinner, **stronger,** lighter

Natural light is one of the most desirable qualities a home can have. With unrivalled looks and thermal performance, a REAL Aluminium Lantern Roof brings a stylish ambience to your home while maximising the use of light and space.

# **GLAZED** ROOFS

# MORE SKY LESS ROOF<sup>TM</sup>

Perfect for an extension or orangery, this roof lantern offers exceptional benefits unmatched by any other roof on the market. The REAL Aluminium Lantern Roof has sharp, clean lines with minimal roof bars, made possible thanks to the super-slim 40mm frame without chunky support bars or joint covers.

Compared to other conventional Lantern Roofs, the REAL Aluminium Lantern Roof has a 70% slimmer top roof bar (also known as the ridge) and 30% slimmer rafter bars.

Using the benefits of slimline technology, we have combined good looks, outstanding thermal performance and intelligent detailing, to create one of the finest looking lantern roofs available.