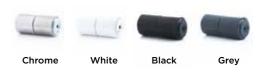

# Handles

No matter how many handles and locks you have on your REAL Aluminium Bi-folding Doors, you only ever need to find one key as your door set has 'keyed alike' locks as standard for your convenience.

Hardware is available in a choice of finishes allowing you to tailor your doors to suit your interior.

Chrome

White

Black

Grey