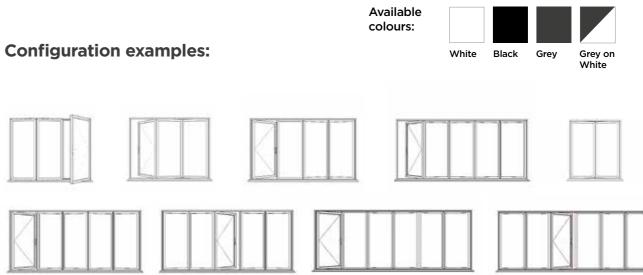

Choose from panes up to 1200mm wide and 2500mm high, in a choice of opening options. These can be designed to suit any opening size. Your REAL retailer will give you advice on the most suitable option for your requirement.

Bi-fold doors offer a choice of opening configurations to suit your needs:

Not all configurations have an external handle for access from the outside. Please ask your REAL Retailer for details.

- Fold the doors in or out
- Slide all doors to one side
- Create a single entrance for easy access and have the remaining doors slide the opposite way
- Part the doors centrally to create a double door

Available in two, three, four, or six panels, all patio doors are double- or triple-glazed with special sliding mechanisms to enable even the largest sashes to slide open and close smoothly on a double- or triple-track, whatever their size.

Grey

Satin Silve

White

Black

wh

**Configuration examples:** 

Available colours: