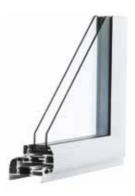

Slim window frames are a must to maximise the amount of natural light entering your home, especially in smaller openings or where Georgian bars are fitted.

Compared to a typical PVCu window, the REAL Aluminium window frames are up to 50% slimmer, allowing the maximum amount of natural light into your home whilst giving a finer ultra-slim appearance.

#### Slimmer **frames**

The slimmer and stronger aluminium frames increase the ratio of glass to frame therefore letting more light into your home. Clean joints and subtle lines offer an exceptional finish for homeowners to admire.