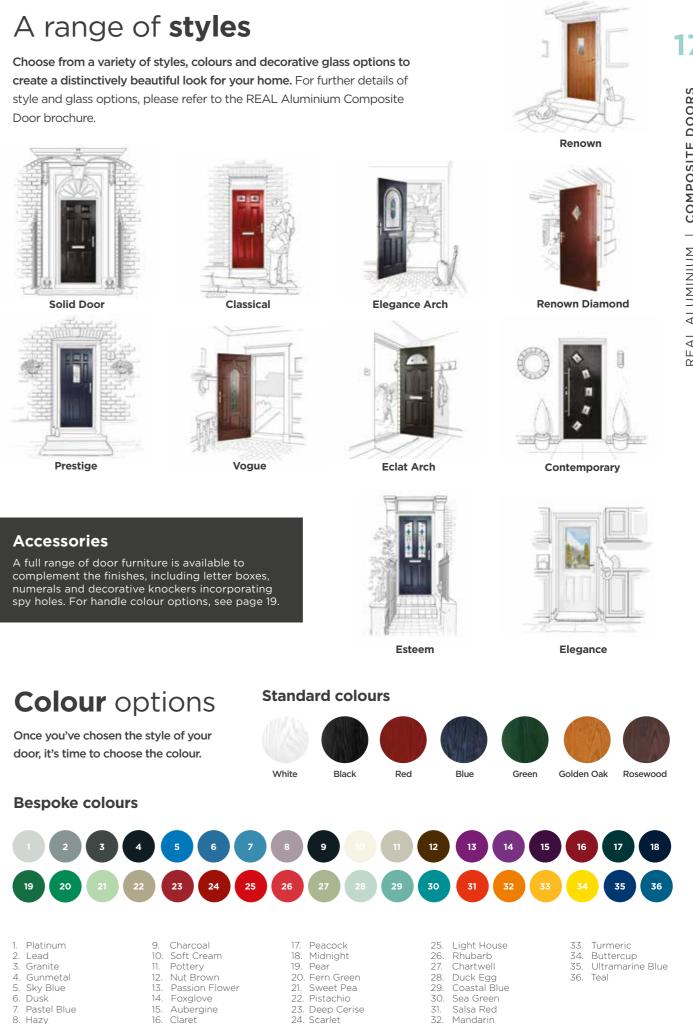

# **COMPOSITE** DOORS

Enhance the beauty of your home with an exterior door that combines traditional looks with all the benefits of modern materials. Made from glass-reinforced polymer (GRP), REAL Aluminium Composite Doors provide leading security and insulation standards, in a made-tomeasure package that is virtually maintenance free.

#### **Stunning aesthetics**

Developed from oak tree grain, the wood grain effect finish on a REAL Composite Door creates a beautifully authentic appearance. This, complemented by the REAL aluminium door frame, forms a beautiful and high-performance door.

#### Tailor-made

Every REAL Aluminium Composite Door is individually made to measure a perfect fit. The range includes the most popular door designs, colours and glass options to suit any home.

#### Security and protection

Peace of mind is assured with high-security multipoint locks and internal glazing. A reinforced, low-maintenance REAL Aluminium frame conforming to British standards keeps the weather and would-be intruders at bay.

#### **Fully tested**

Built to last, REAL Aluminium Composite Doors are subjected to rigorous intrusion, impact, wind and rainwater tests, and manufactured to comply with recognised standards for stability, rigidity, thermal insulation and safety glazing.

#### **REAL Aluminium Door Frames**

As part of the REAL Aluminium range, the REAL Aluminium Composite Door will sit securely within a **REAL Aluminium** door frame.

The aluminium door frame is available in two REAL Aluminium styles which feature on the REAL Aluminium Window pages: Featured (Classic-al) or Square (Contemporary).