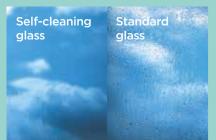

# **Self-cleaning** glass

For those places harder to reach such as conservatory roofs or upper-floor windows, self-cleaning coating is ideal. These use ultraviolet light to decompose organic materials and rain to wash them off.

You'll appreciate the special self-clean coating with a microscopic film which helps daylight and rainwater breakdown and wash away dirt and grime.

The self-cleaning technology uses both rain and UV light from the sun to efficiently combat dirt and grime that accumulates on the outside of the window glass, resulting in the need for manual cleaning being significantly reduced. Self-cleaning glass provides the ideal solution to cleaning those hard-to-reach or dangerous areas leaving you with more time to relax and enjoy your conservatory. How to care for **your REAL Aluminium**  Aluminium is easy to keep looking great and is virtually maintenance free. Modern powder-coating delivers a hard-wearing finish which will last for years.