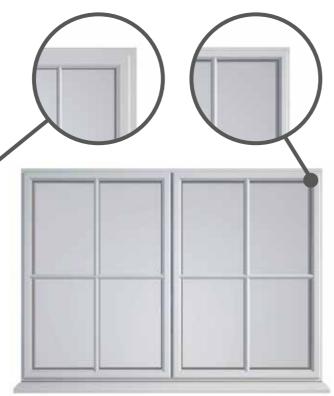

#### Slimmer **frames**

The slimmer and stronger aluminium frames increase the ratio of glass to frame therefore letting more light into your home. Clean joints and subtle lines offer an exceptional finish for homeowners to admire.