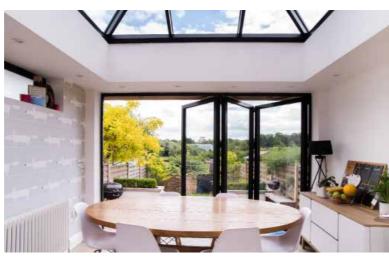

# **BI-FOLDING** DOORS

REAL Aluminium Bi-folding Doors create superior panoramic views all year round from the comfort of your living room, kitchen, conservatory or orangery. By neatly folding and sliding, the REAL Aluminium Bi-folding Doors allow quick and easy access to your garden.

The large panes of glass present unspoilt views of the outside and allow maximum light into your home.

The style of your beautifully designed and carefully manufactured bi-folding doors are easily matched to the existing style of your home and provide a smooth transition between indoor and outdoor space.

# Thinner, **stronger,** lighter

Natural light is one of the most desirable qualities a home can have. With unrivalled looks and thermal performance, a REAL Aluminium Lantern Roof brings a stylish ambience to your home while maximising the use of light and space.

# MORE SKY LESS ROOF<sup>TM</sup>

Perfect for an extension or orangery, this roof lantern offers exceptional benefits unmatched by any other roof on the market. The REAL Aluminium Lantern Roof has sharp, clean lines with minimal roof bars, made possible thanks to the super-slim 40mm frame without chunky support bars or joint covers.