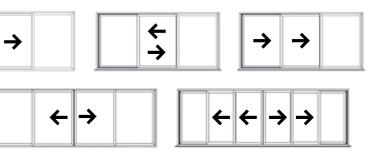

Available in two, three, four, or six panels, all patio doors are double- or triple-glazed with special sliding mechanisms to enable even the largest sashes to slide open and close smoothly on a double- or triple-track, whatever their size.

Grey

Satin Silve

White

Black

wh

**Configuration examples:** 

Available colours: