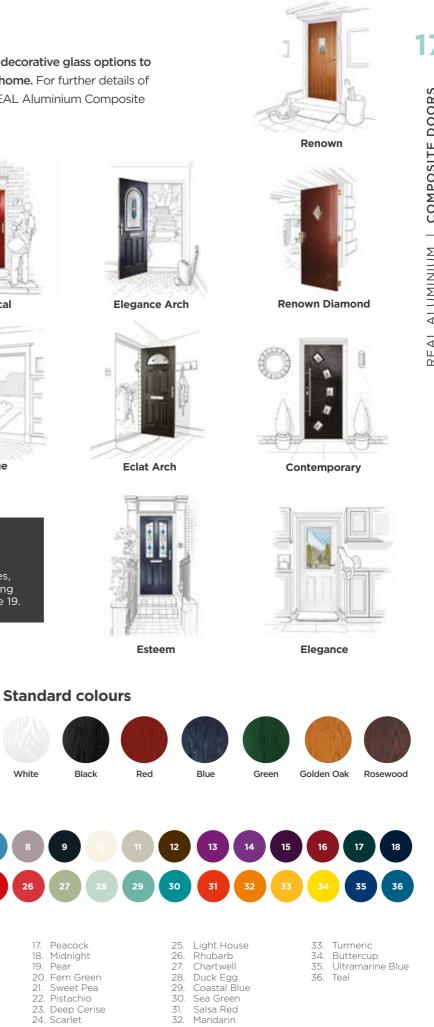

# **COMPOSITE** DOORS

Enhance the beauty of your home with an exterior door that combines traditional looks with all the benefits of modern materials. Made from glass-reinforced polymer (GRP), REAL Aluminium Composite Doors provide leading security and insulation standards, in a made-tomeasure package that is virtually maintenance free.

#### **Stunning aesthetics**

Developed from oak tree grain, the wood grain effect finish on a REAL Composite Door creates a beautifully authentic appearance. This, complemented by the REAL aluminium door frame, forms a beautiful and high-performance door.

#### Tailor-made

Every REAL Aluminium Composite Door is individually made to measure a perfect fit. The range includes the most popular door designs, colours and glass options to suit any home.

#### Security and protection

Peace of mind is assured with high-security multipoint locks and internal glazing. A reinforced, low-maintenance REAL Aluminium frame conforming to British standards keeps the weather and would-be intruders at bay.

#### **Fully tested**

Built to last, REAL Aluminium Composite Doors are subjected to rigorous intrusion, impact, wind and rainwater tests, and manufactured to comply with recognised standards for stability, rigidity, thermal insulation and safety glazing.

#### **REAL Aluminium Door Frames**

As part of the REAL Aluminium range, the REAL Aluminium Composite Door will sit securely within a **REAL Aluminium** door frame.

The aluminium door frame is available in two REAL Aluminium styles which feature on the REAL Aluminium Window pages: Featured (Classic-al) or Square (Contemporary).