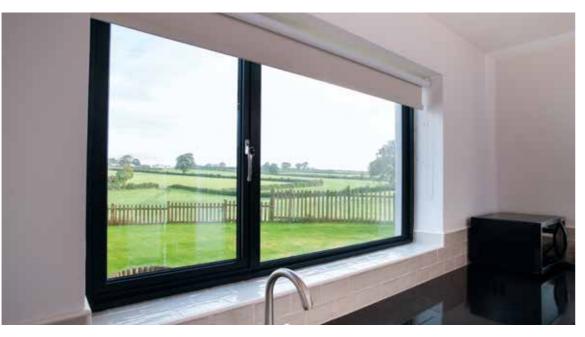

Slim window frames are a must to maximise the amount of natural light entering your home, especially in smaller openings or where Georgian bars are fitted.

Compared to a typical PVCu window, the REAL Aluminium window frames are up to 50% slimmer, allowing the maximum amount of natural light into your home whilst giving a finer ultra-slim appearance.

#### Slimmer **frames**

The slimmer and stronger aluminium frames increase the ratio of glass to frame therefore letting more light into your home. Clean joints and subtle lines offer an exceptional finish for homeowners to admire.