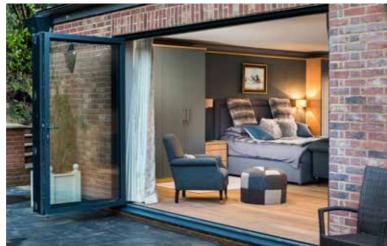

# **BI-FOLDING** DOORS

REAL Aluminium Bi-folding Doors create superior panoramic views all year round from the comfort of your living room, kitchen, conservatory or orangery. By neatly folding and sliding, the REAL Aluminium Bi-folding Doors allow quick and easy access to your garden.

The large panes of glass present unspoilt views of the outside and allow maximum light into your home.

The style of your beautifully designed and carefully manufactured bi-folding doors are easily matched to the existing style of your home and provide a smooth transition between indoor and outdoor space.