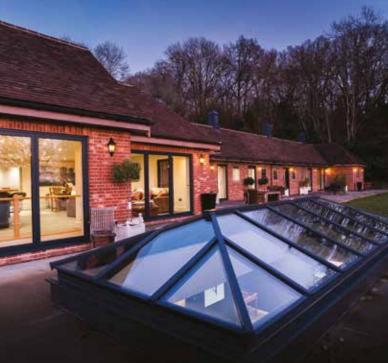

# Thinner, **stronger,** lighter

Natural light is one of the most desirable qualities a home can have. With unrivalled looks and thermal performance, a REAL Aluminium Lantern Roof brings a stylish ambience to your home while maximising the use of light and space.

# MORE SKY LESS ROOF<sup>TM</sup>

Perfect for an extension or orangery, this roof lantern offers exceptional benefits unmatched by any other roof on the market. The REAL Aluminium Lantern Roof has sharp, clean lines with minimal roof bars, made possible thanks to the super-slim 40mm frame without chunky support bars or joint covers.

Compared to other conventional Lantern Roofs, the REAL Aluminium Lantern Roof has a 70% slimmer top roof bar (also known as the ridge) and 30% slimmer rafter bars.

Using the benefits of slimline technology, we have combined good looks, outstanding thermal performance and intelligent detailing, to create one of the finest looking lantern roofs available.