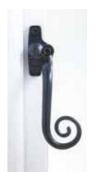

# Handles

Hardware is available in a choice of finishes allowing you to tailor your windows to suit your interior.

For additional security and to retain the slim sightlines, system 1 has been designed with a handle block manufactured into the frame. This will appear as a separate section when viewed internally. An example of this is shown on the Graphite and Satin Silver handle above.

Optional easy-clean hinges let you slide your window open to one side allowing you to easily clean both sides of the glass from inside the home. These have the added benefit of opening to almost 90°, giving an unobstructed view from your room and creating an easy fire exit.