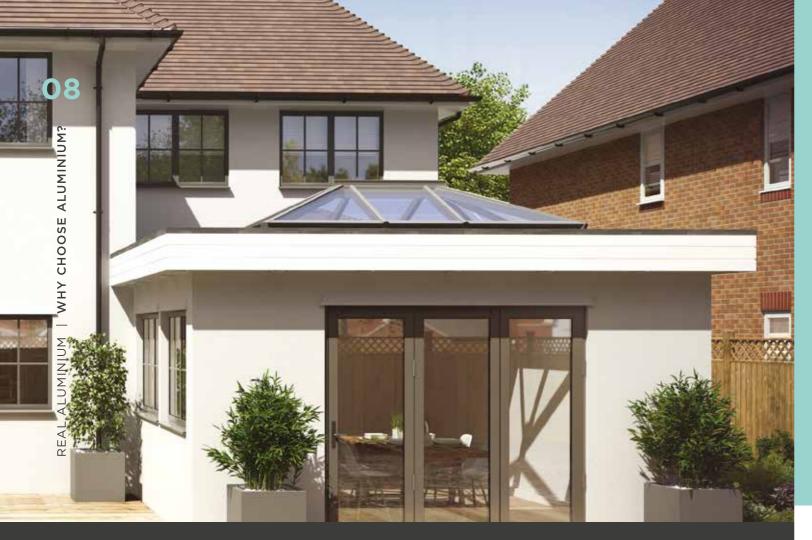

# Thinner, **stronger,** lighter

Natural light is one of the most desirable qualities a home can have. With unrivalled looks and thermal performance, a REAL Aluminium Lantern Roof brings a stylish ambience to your home while maximising the use of light and space.

# MORE SKY LESS ROOF<sup>TM</sup>

Perfect for an extension or orangery, this roof lantern offers exceptional benefits unmatched by any other roof on the market. The REAL Aluminium Lantern Roof has sharp, clean lines with minimal roof bars, made possible thanks to the super-slim 40mm frame without chunky support bars or joint covers.

Compared to other conventional Lantern Roofs, the REAL Aluminium Lantern Roof has a 70% slimmer top roof bar (also known as the ridge) and 30% slimmer rafter bars.

Using the benefits of slimline technology, we have combined good looks, outstanding thermal performance and intelligent detailing, to create one of the finest looking lantern roofs available.