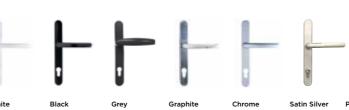

# Handles

Hardware is available in a choice of finishes allowing you to tailor your windows to suit your interior.

For additional security and to retain the slim sightlines, system 1 has been designed with a handle block manufactured into the frame. This will appear as a separate section when viewed internally. An example of this is shown on the Graphite and Satin Silver handle above.

Hardware is available in a choice of finishes allowing you to tailor your doors to suit your interior.

Chrome

White

Black

Grey