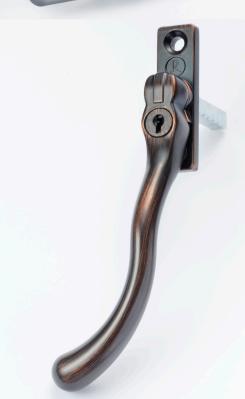

## Handles & Stays

Personalise your windows with our Romatopola Hardware. It is Latin for hardware!

Our range includes key locking Monkey Tail or Pear Drop handles with matching peg stays in nine colour options. There is a colour to suit all tastes, ideal for recreating a period allure or to complement a more contemporary appearance.