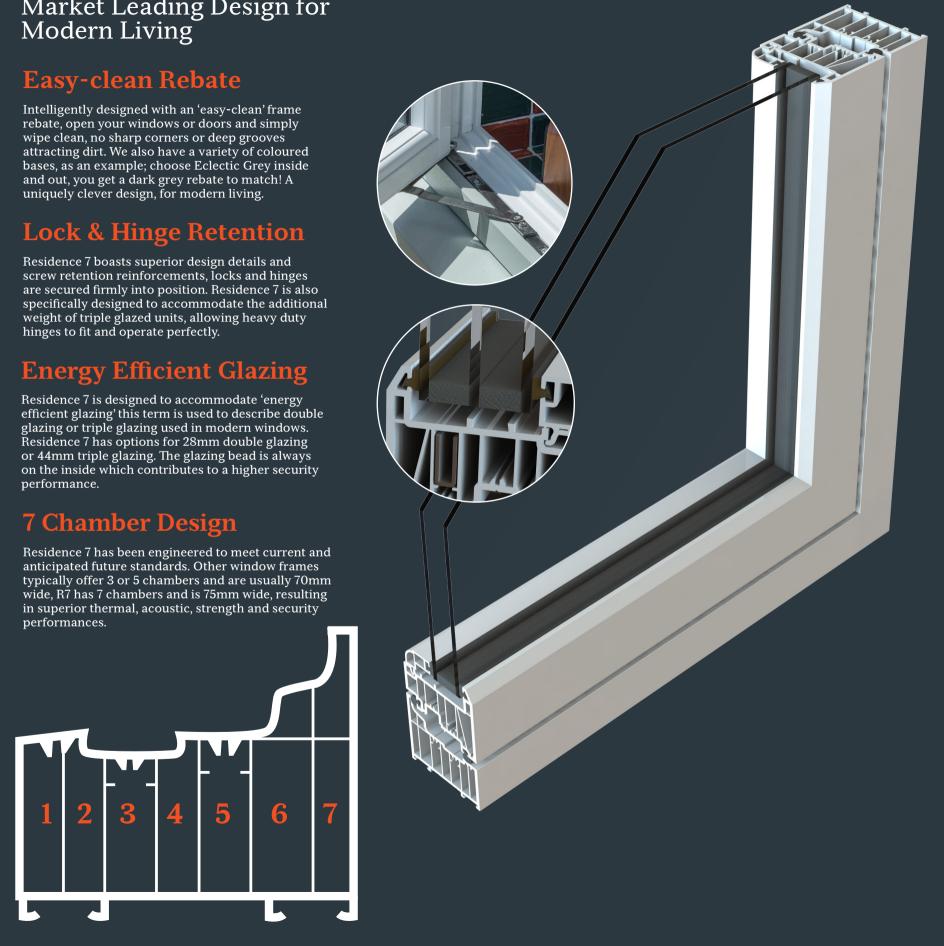

# **FEATURES & PERFORMANCE** Market Leading Design for Modern Living

# **Energy Efficient Glazing**

## **Personalised Internal Style**

A glazing bead is the part that secures your glass and by choosing one of our five glazing bead options to suit your individual style, you can personalise the internal aesthetic of your windows. With a choice of both 28mm double glazing and 44mm triple glazing, performance comes as standard.

There are five options to choose from; 28mm Decorative, 28mm Staff, 28mm Square, 44mm Decorative & 44mm Square.

Our example below shows a 28mm Decorative bead.