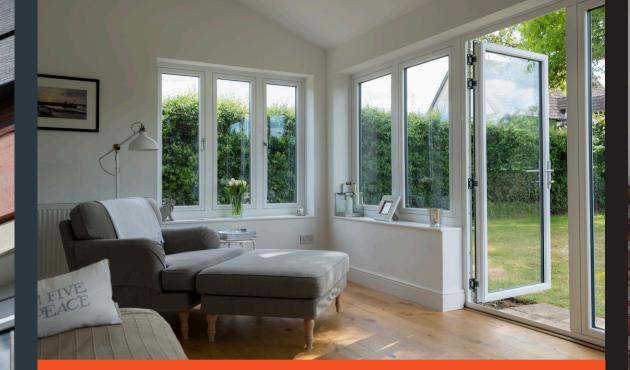

# **Tailored To You**

Residence 7 windows and doors are finished to perfection, combining a modern flush appearance and unquestionable market leading design features and performance, all in a maintenance free material. Available as casement windows, shaped windows, bay and bow windows, orangeries, conservatories, single doors and French doors - R7 has all the choices for your perfect home.

# Flush Sash Inside & Out

Elegantly flush sash exterior and interior gives the R7 its chic modern appearance and versatility to be used for both contemporary new builds and traditional British homes alike. All glass sight-lines are perfectly equal providing symmetry for a timeless kerbside appeal. Choose from one of our five glazing beads to fully personalise your choice, continue the flush contemporary appearance with the Square or soften the look with the Decorative.