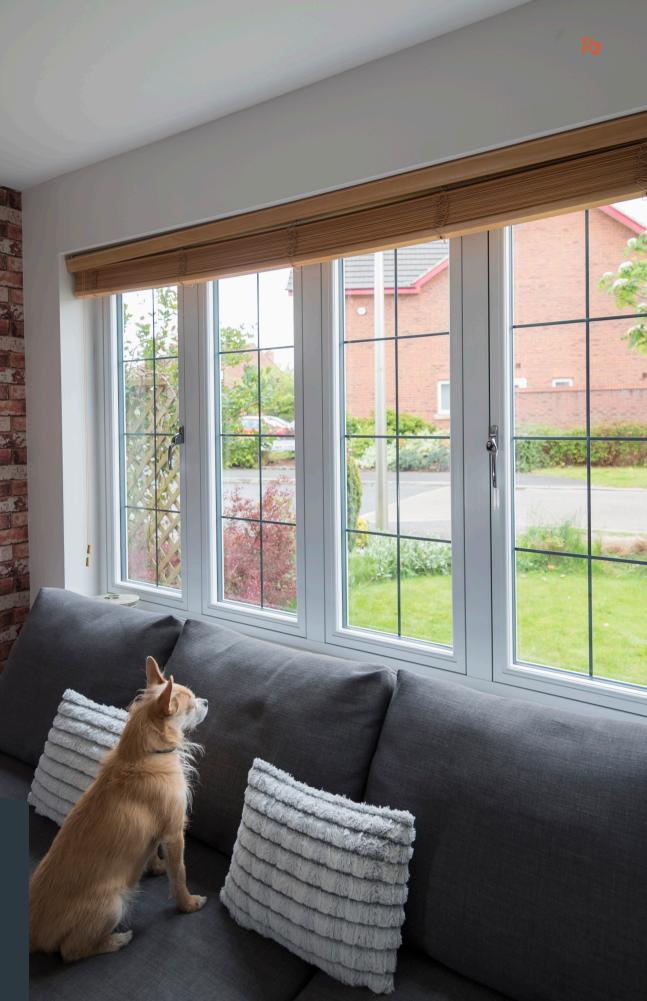

# Flush Sash Inside & Out

Elegantly flush sash exterior and interior gives the R7 its chic modern appearance and versatility to be used for both contemporary new builds and traditional British homes alike. All glass sight-lines are perfectly equal providing symmetry for a timeless kerbside appeal. Choose from one of our five glazing beads to fully personalise your choice, continue the flush contemporary appearance with the Square or soften the look with the Decorative.

# **Maintenance Free**

With the sometimes frantic pace of modern living, you need your windows and doors to look their best with the minimum of effort. R7 windows are virtually maintenance free; no painting, sanding or staining required! A simple wipe clean, so you can spend more time doing the things you love.