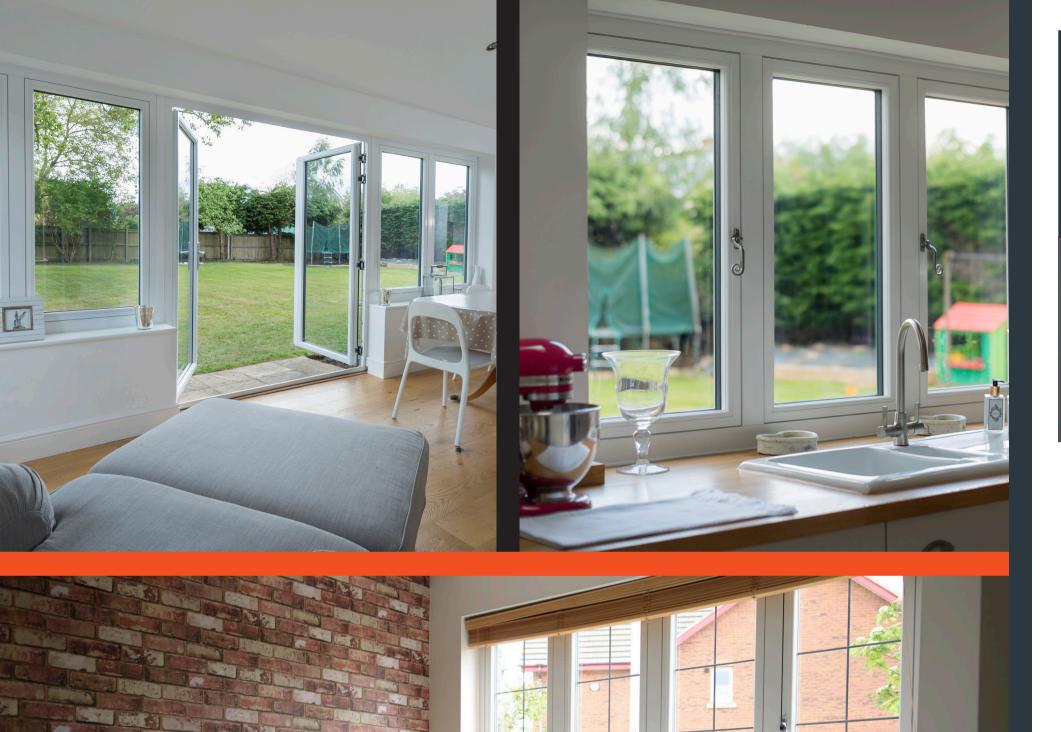

# **Tailored To You**

Residence 7 windows and doors are finished to perfection, combining a modern flush appearance and unquestionable market leading design features and performance, all in a maintenance free material. Available as casement windows, shaped windows, bay and bow windows, orangeries, conservatories, single doors and French doors - R7 has all the choices for your perfect home.

# Your Home, Your Way

Create an individual design statement for your home with a range of luxury colour finishes and hardware options, all have been carefully created with you in mind, allowing you to replace your current windows and doors with a more efficient, secure and attractive system.

# **Maintenance Free**

With the sometimes frantic pace of modern living, you need your windows and doors to look their best with the minimum of effort. R7 windows are virtually maintenance free; no painting, sanding or staining required! A simple wipe clean, so you can spend more time doing the things you love.