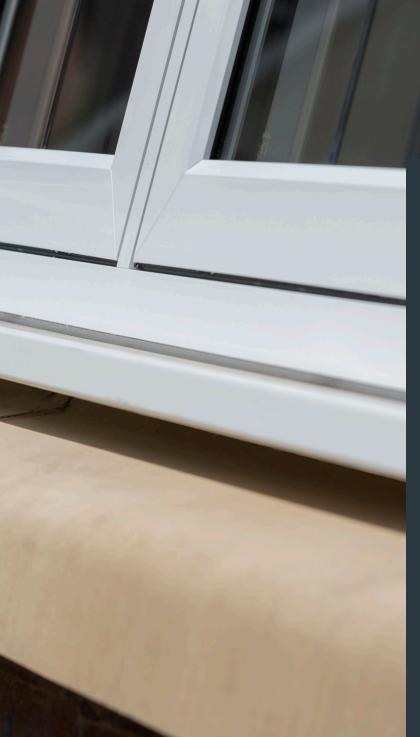

# Authentic Cill Detail

To add the finishing touch to your new windows choose the Radlington Cill, this range is the modern interpretation of timber cills, designed to authentically accompany your Residence windows and doors so you can recreate that stunning look in both modern and period homes.