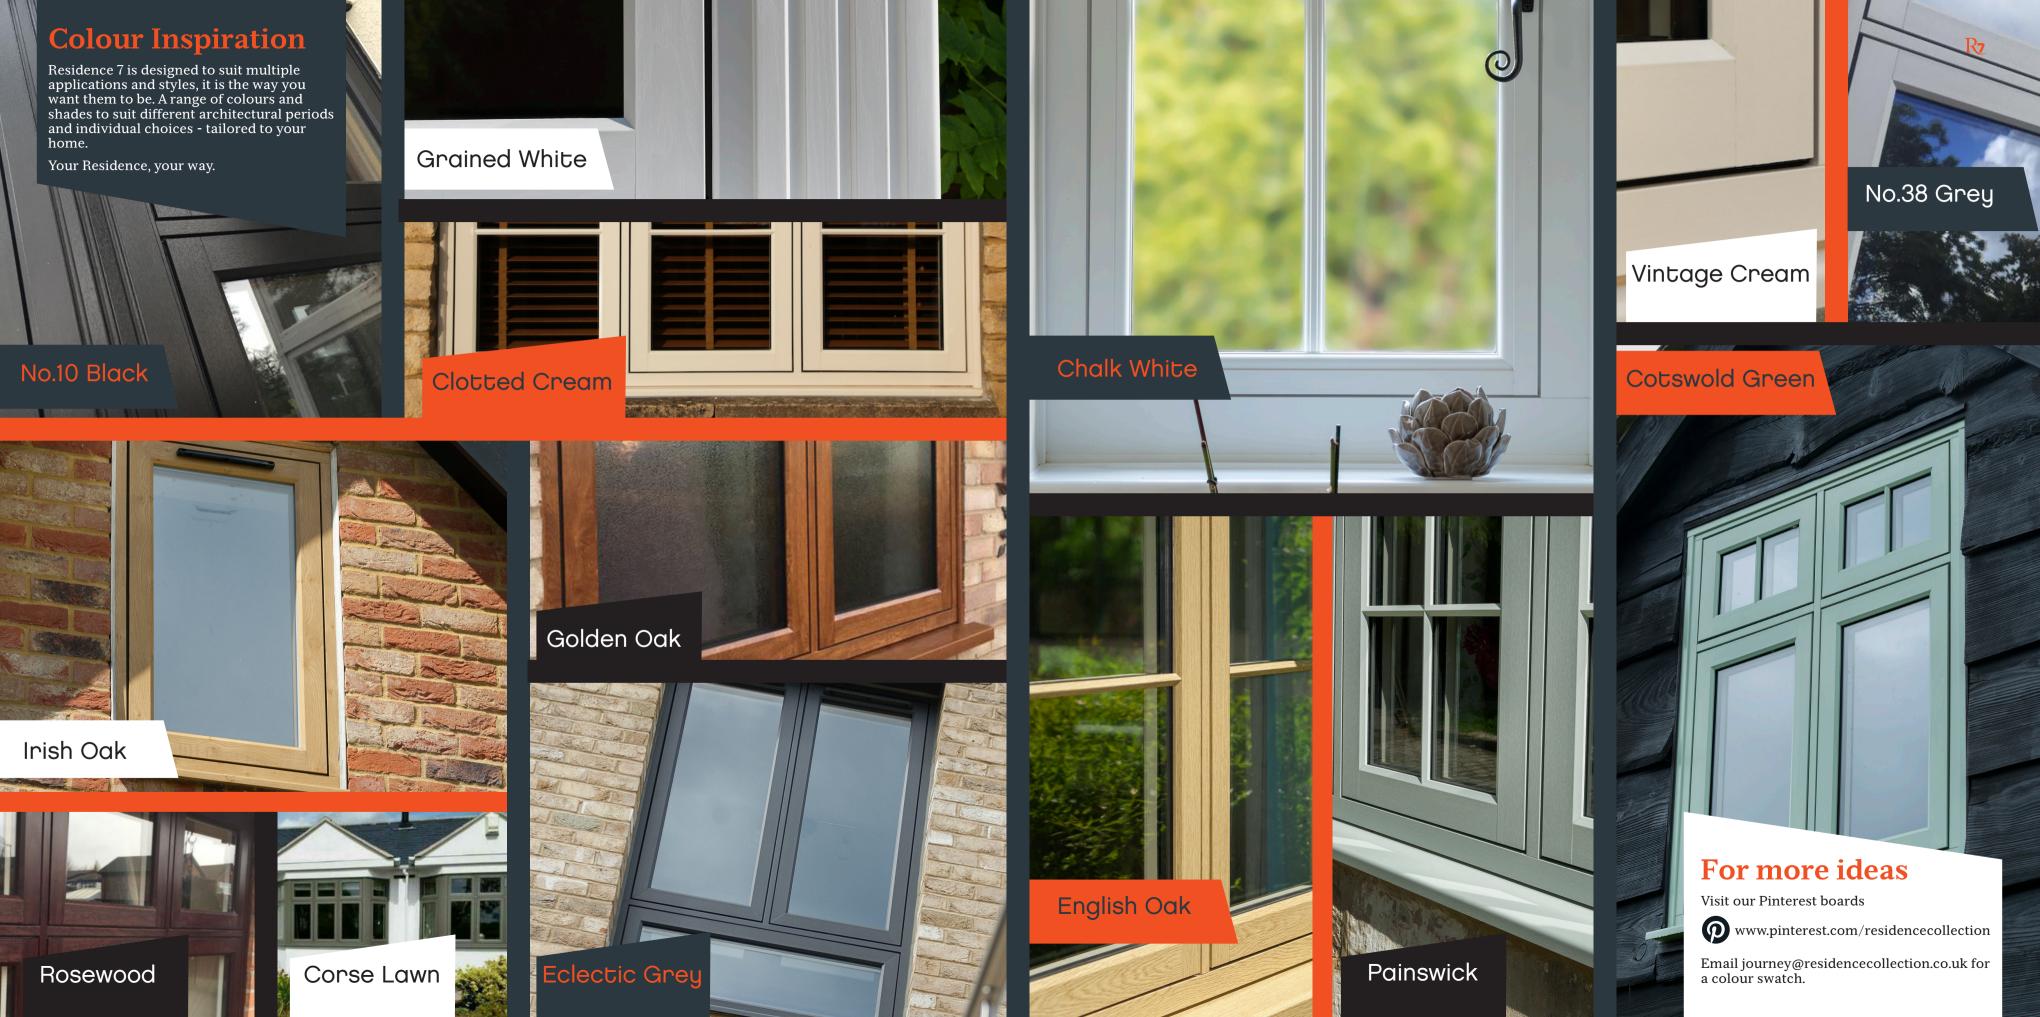

# Your Home, Your Way

Create an individual design statement for your home with a range of luxury colour finishes and hardware options, all have been carefully created with you in mind, allowing you to replace your current windows and doors with a more efficient, secure and attractive system.

## Handles & Stays

Personalise your windows with our Romatopola Hardware. It is Latin for hardware!

Our range includes key locking Monkey Tail or Pear Drop handles with matching peg stays in nine colour options. There is a colour to suit all tastes, ideal for recreating a period allure or to complement a more contemporary appearance.

Electro Gold Polished Chrome

Satin Chrome

White