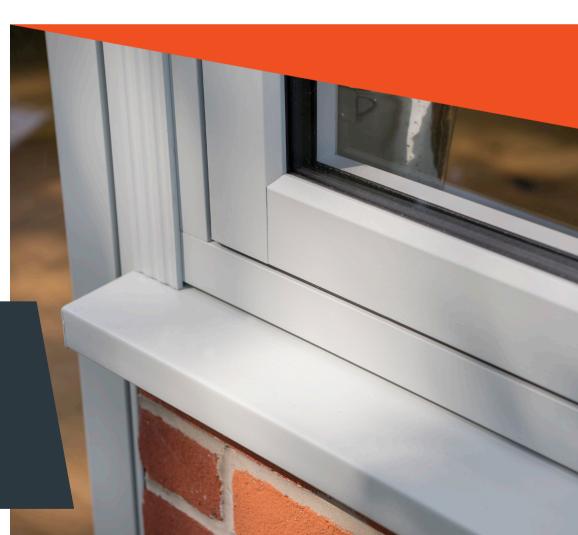

# Authentic Cill Detail

To add the finishing touch to your new windows choose the Radlington Cill, this range is the modern interpretation of timber cills, designed to authentically accompany your Residence windows and doors so you can recreate that stunning look in both modern and period homes.