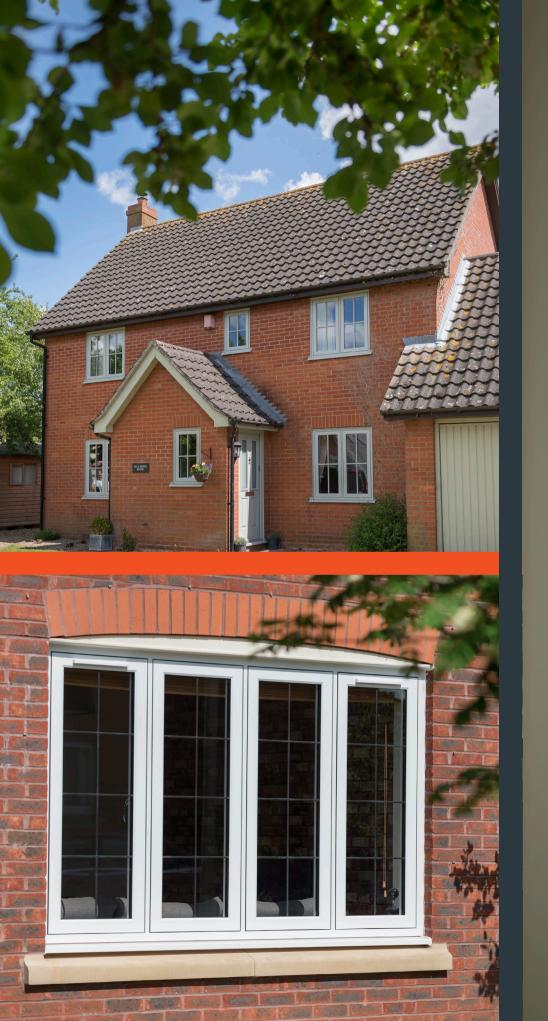

# **Complete Bays & Corner-posts**

Contemporary and traditional bay windows and orangeries are easy to create using Residence 7. Choose from delightfully decorative or sleek square corner-posts. R7 has a complete range to suit multiple bay angles and designs. For further personalisation you can choose to add Georgian bar too. It is easy to create your perfect solution to complement your home. "Staff"

# **Tailored To You**

Residence 7 windows and doors are finished to perfection, combining a modern flush appearance and unquestionable market leading design features and performance, all in a maintenance free material. Available as casement windows, shaped windows, bay and bow windows, orangeries, conservatories, single doors and French doors - R7 has all the choices for your perfect home.