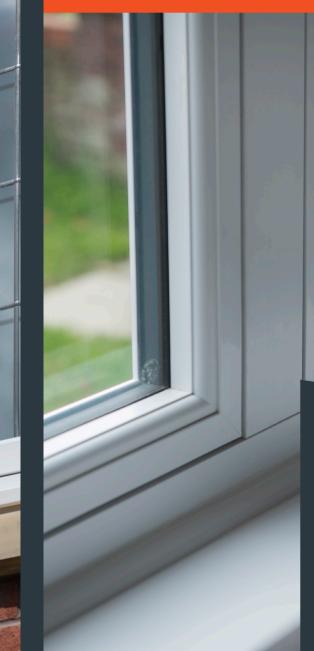

# Flush Sash Inside & Out

Elegantly flush sash exterior and interior gives the R7 its chic modern appearance and versatility to be used for both contemporary new builds and traditional British homes alike. All glass sight-lines are perfectly equal providing symmetry for a timeless kerbside appeal. Choose from one of our five glazing beads to fully personalise your choice, continue the flush contemporary appearance with the Square or soften the look with the Decorative.

# **Maintenance Free**

With the sometimes frantic pace of modern living, you need your windows and doors to look their best with the minimum of effort. R7 windows are virtually maintenance free; no painting, sanding or staining required! A simple wipe clean, so you can spend more time doing the things you love.