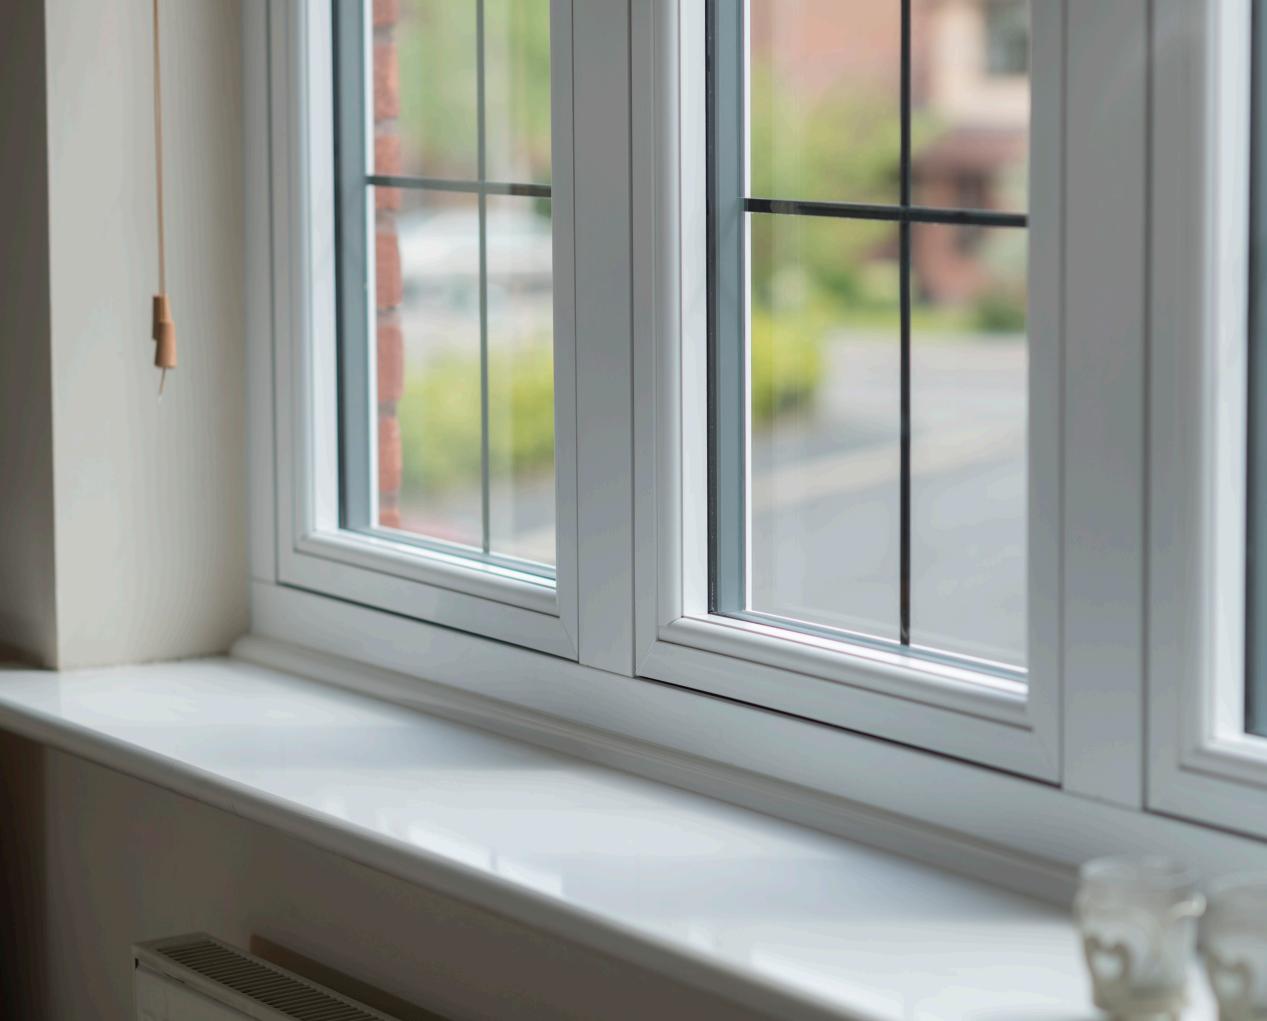

# Flush Sash Inside & Out

Elegantly flush sash exterior and interior gives the R7 its chic modern appearance and versatility to be used for both contemporary new builds and traditional British homes alike. All glass sight-lines are perfectly equal providing symmetry for a timeless kerbside appeal. Choose from one of our five glazing beads to fully personalise your choice, continue the flush contemporary appearance with the Square or soften the look with the Decorative.

## **Personalised Internal Style**

A glazing bead is the part that secures your glass and by choosing one of our five glazing bead options to suit your individual style, you can personalise the internal aesthetic of your windows. With a choice of both 28mm double glazing and 44mm triple glazing, performance comes as standard.

There are five options to choose from; 28mm Decorative, 28mm Staff, 28mm Square, 44mm Decorative & 44mm Square.

Our example below shows a 28mm Decorative bead.