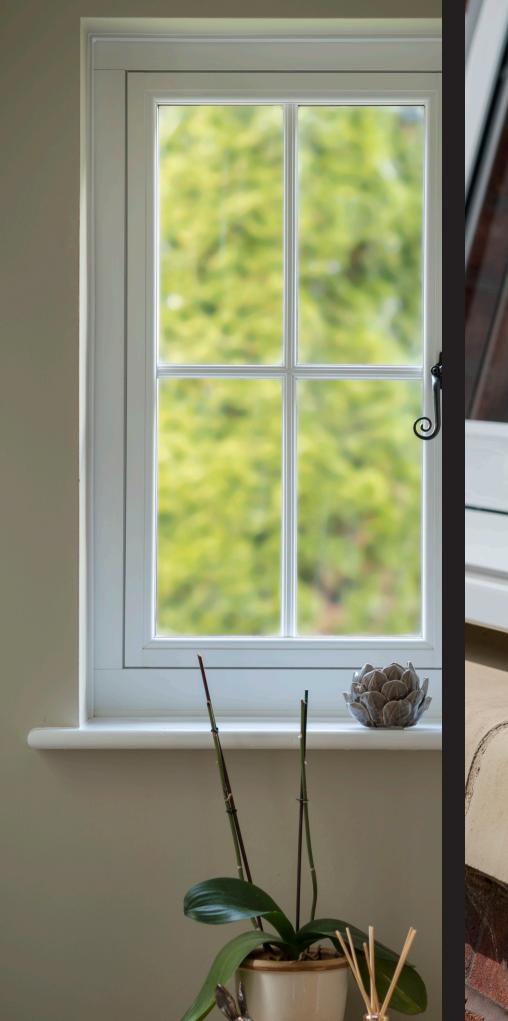

## Handles & Stays

Personalise your windows with our Romatopola Hardware. It is Latin for hardware!

Our range includes key locking Monkey Tail or Pear Drop handles with matching peg stays in nine colour options. There is a colour to suit all tastes, ideal for recreating a period allure or to complement a more contemporary appearance.

Electro Gold Polished Chrome

Satin Chrome

White