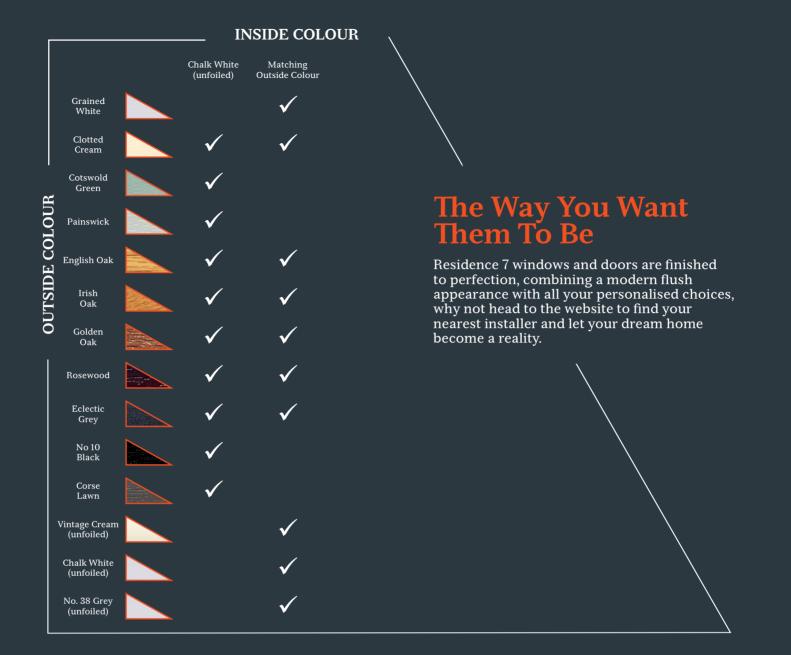

# Your Home, Your Way

Create an individual design statement for your home with a range of luxury colour finishes and hardware options, all have been carefully created with you in mind, allowing you to replace your current windows and doors with a more efficient, secure and attractive system.

# **Tailored To You**

Residence 7 windows and doors are finished to perfection, combining a modern flush appearance and unquestionable market leading design features and performance, all in a maintenance free material. Available as casement windows, shaped windows, bay and bow windows, orangeries, conservatories, single doors and French doors - R7 has all the choices for your perfect home.