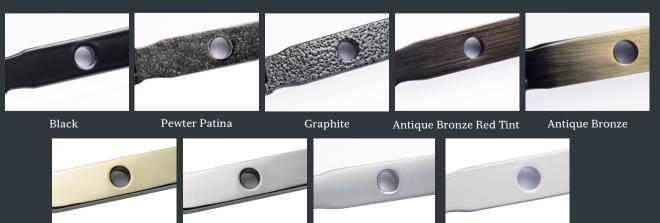

## Handles & Stays

Personalise your windows with our Romatopola Hardware. It is Latin for hardware!

Our range includes key locking Monkey Tail or Pear Drop handles with matching peg stays in nine colour options. There is a colour to suit all tastes, ideal for recreating a period allure or to complement a more contemporary appearance.

Electro Gold Polished Chrome

Satin Chrome

White