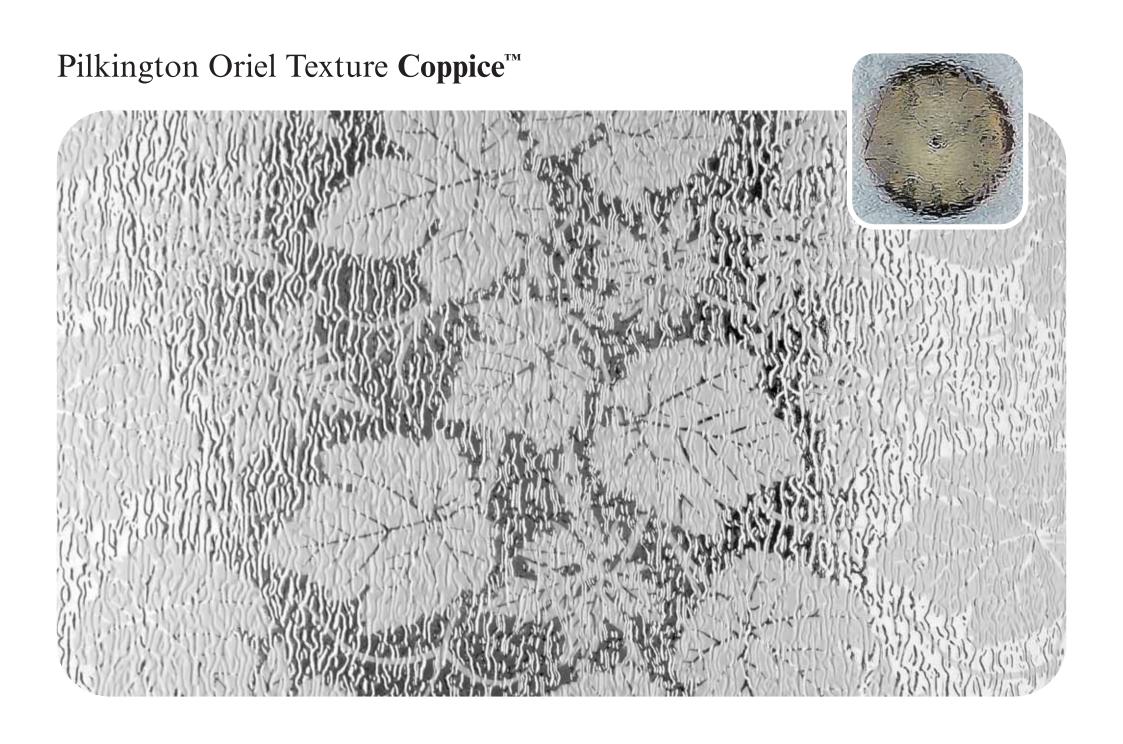

level of each pattern.

The range has been divided into three sections, making it easier to find exactly what you want: the standard range, premium Oriel etched glass range and replacement range (older patterns that are still available).

With new texture designs regularly added to offer even more possibilities, there really is no better choice of decorative glass for your home.



Pilkington Texture Glass Range

Pilkington Texture Glass Chantilly™



# Pilkington Texture Glass Contora<sup>™</sup>



















Due to the manufacturing process, the pattern of Pilkington Texture Glass **Warwick™** is completely random and no two pieces are the same. For important information on the use of this pattern please visit www.pilkington.co.uk/textureglass



Pilkington Oriel Range

















### Pilkington Texture Glass Replacement Range

Pilkington Texture Glass **Arctic**™



Pilkington Texture Glass Autumn™



Pilkington Texture Glass Cotswold™



Pilkington Texture Glass Flemish™



Pilkington Texture Glass **Stippolyte**™



Pilkington Texture Glass Sycamore™





# **AFFIX WINDOWS**

Visit: www.affixwindows.co.uk Email: info@affixwindows.co.uk

Telephone: 020 83160197



### **Pilkington United Kingdom Limited**

Prescot Road St Helens WA10 3TT United Kingdom
Telephone 01744 692000 Fax 01744 692880
Registered Office: European Technical Centre Hall Lane Lathom Nr. Ormskirk Lancs L40 5UF pilkington@respond.uk.com

www.pilkington.co.uk