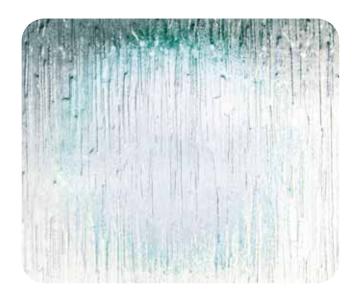

# Pilkington Texture Glass Contora<sup>™</sup>

Due to the manufacturing process, the pattern of Pilkington Texture Glass **Warwick™** is completely random and no two pieces are the same. For important information on the use of this pattern please visit www.pilkington.co.uk/textureglass