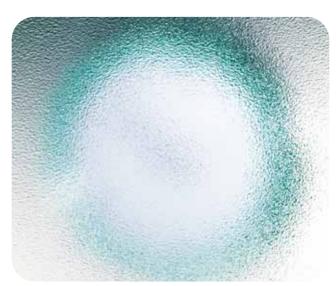

### Pilkington Texture Glass Replacement Range

Pilkington Texture Glass **Arctic**™

Pilkington Texture Glass Autumn™

Pilkington Texture Glass Cotswold™

Pilkington Texture Glass Flemish™

Pilkington Texture Glass **Stippolyte**™