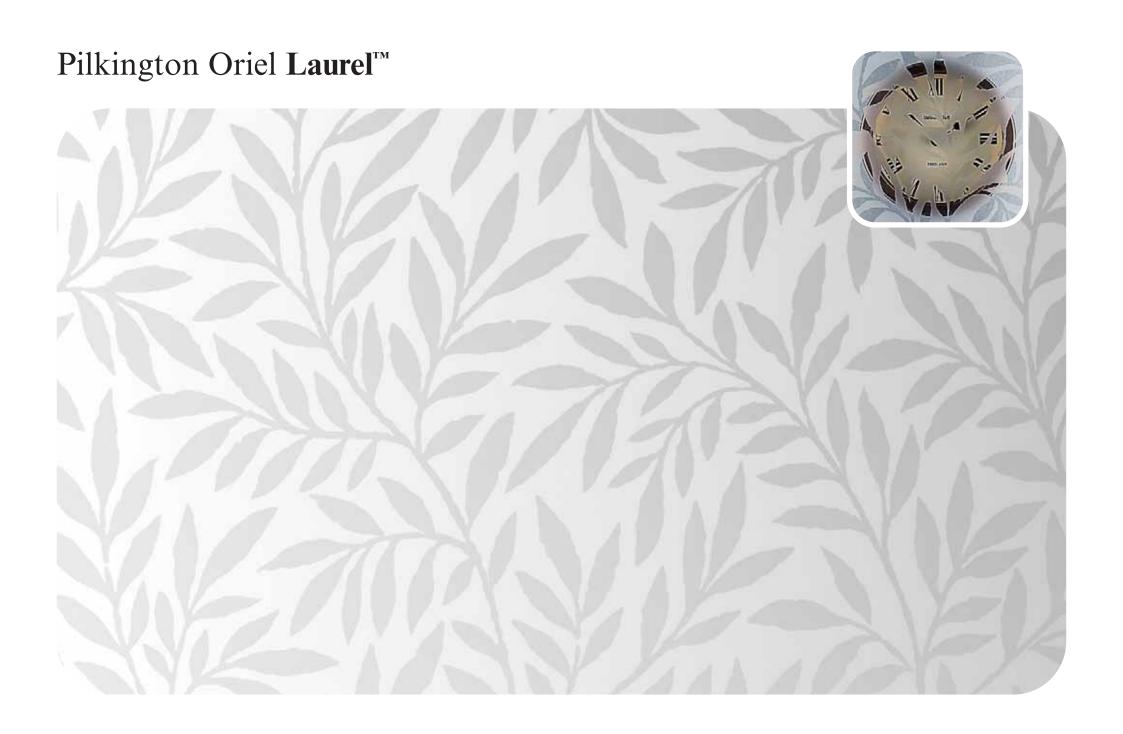

evel of each pattern.

The range has been divided into three sections, making it easier to find exactly what you want: the standard range, premium Oriel etched glass range and replacement range (older patterns that are still available).

With new texture designs regularly added to offer even more possibilities, there really is no better choice of decorative glass for your home.



Pilkington Texture Glass Range

Pilkington Texture Glass Chantilly™



# Pilkington Texture Glass Contora<sup>™</sup>



















Due to the manufacturing process, the pattern of Pilkington Texture Glass **Warwick™** is completely random and no two pieces are the same. For important information on the use of this pattern please visit www.pilkington.co.uk/textureglass



Pilkington Oriel Range

















### Pilkington Texture Glass Replacement Range

Pilkington Texture Glass **Arctic**™



Pilkington Texture Glass Autumn™



Pilkington Texture Glass Cotswold™



Pilkington Texture Glass Flemish™



Pilkington Texture Glass **Stippolyte**™



Pilkington Texture Glass Sycamore™





# **AFFIX WINDOWS**

Visit: www.affixwindows.co.uk Email: info@affixwindows.co.uk

Telephone: 020 83160197



### **Pilkington United Kingdom Limited**

Prescot Road St Helens WA10 3TT United Kingdom
Telephone 01744 692000 Fax 01744 692880
Registered Office: European Technical Centre Hall Lane Lathom Nr. Ormskirk Lancs L40 5UF pilkington@respond.uk.com

www.pilkington.co.uk