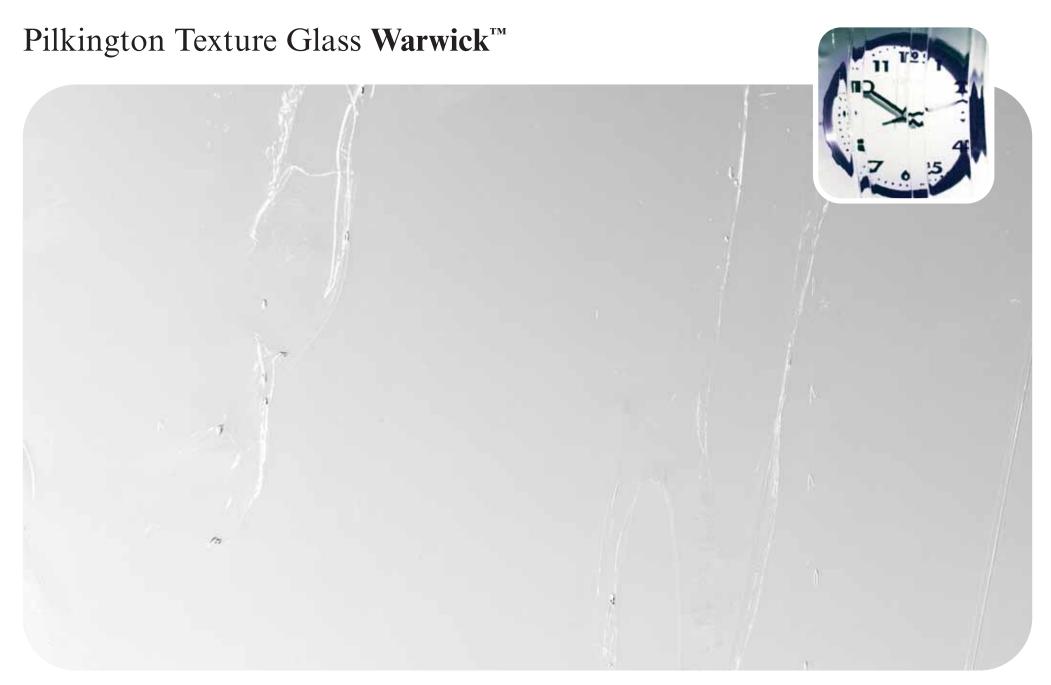

# Pilkington Texture Glass Contora<sup>™</sup>

Due to the manufacturing process, the pattern of Pilkington Texture Glass **Warwick™** is completely random and no two pieces are the same. For important information on the use of this pattern please visit www.pilkington.co.uk/textureglass