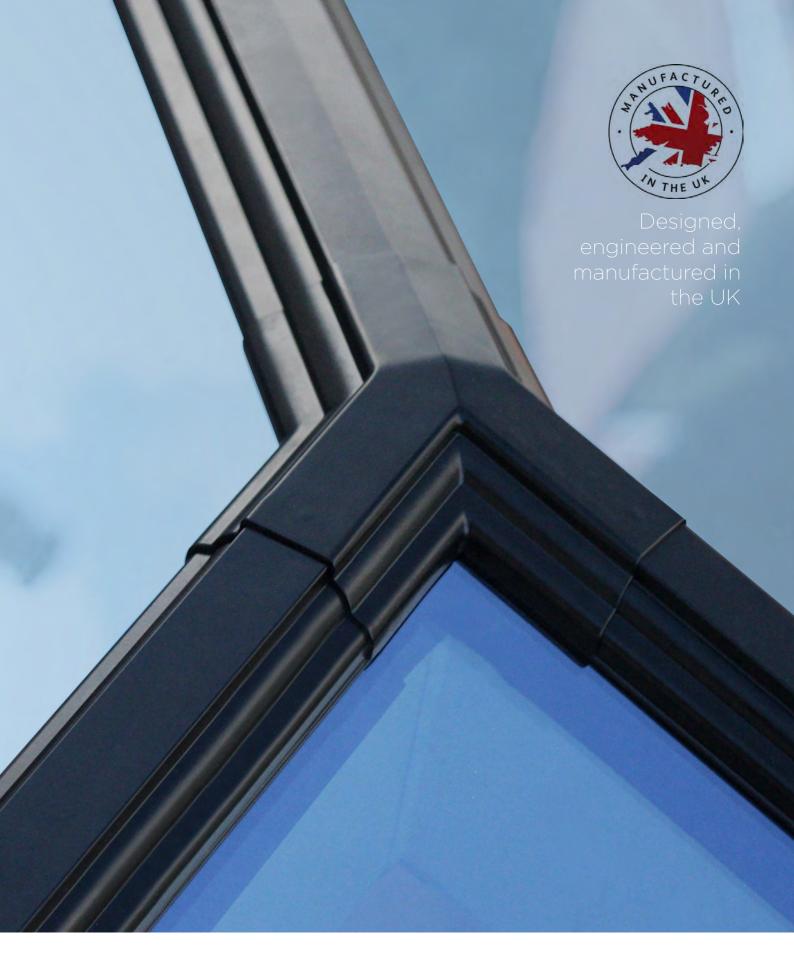

#### **Slim Sections**

At only 57mm wide, the spas and ridge sections are amongst the slimmest on the market. Coupled with our sculpted bosses they provide a look usually associated with timber construction.

#### **Hidden Fixings**

fully concealed fixings ensure sight lines flow gracefully and uninterrupted throughout bringing unrivalled elegance and balance.

### Attention to **Detail**

Attention to detail is present throughout, from the engineered structure, the bespoke weather seals, the innovative glass locks all the way to the logo embossed endcaps.