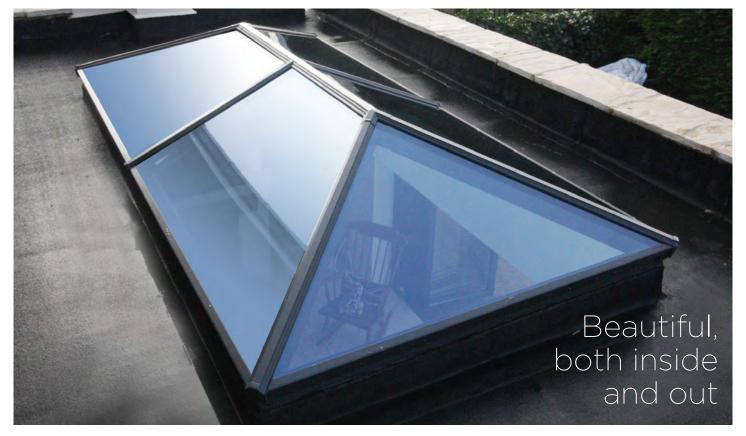

# **Structural Elegance**

The slim elegant Korniche fits perfectly in any home by retaining traditional features in a contemporary setting.

## Aesthetics