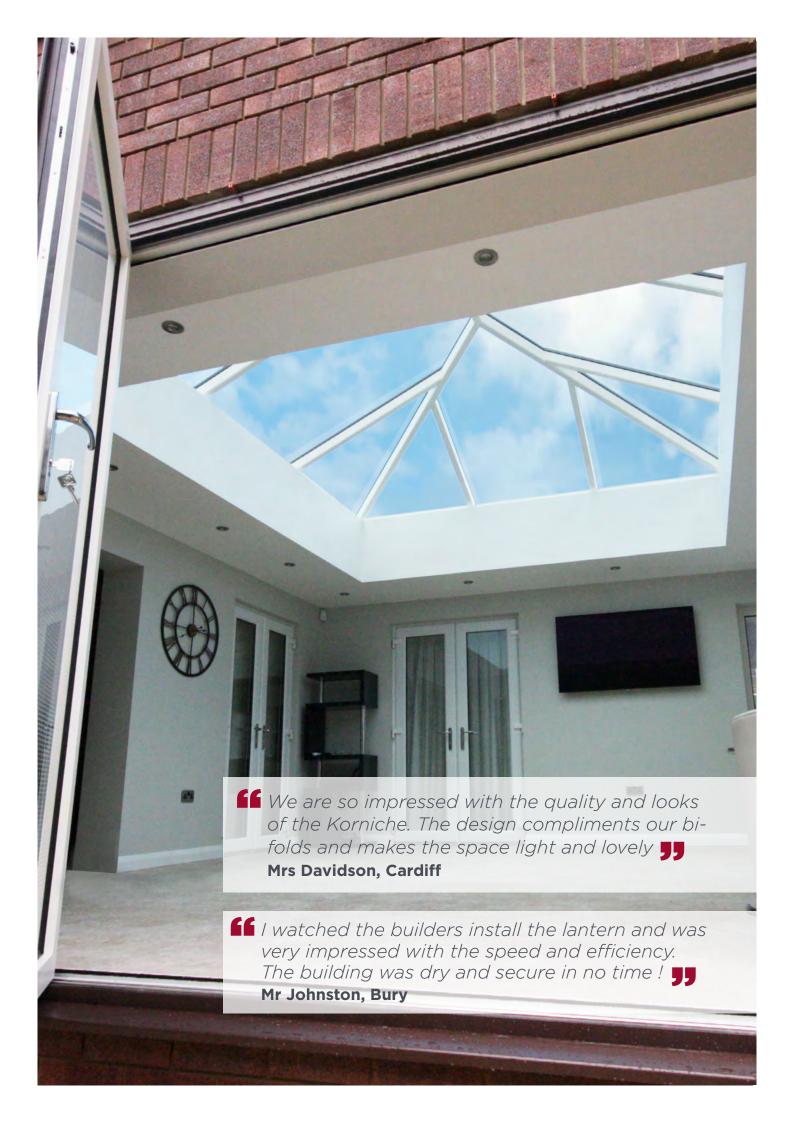

# THE PERFECT FINISH

The slimline Korniche roof lantern provides a traditional timber look with all the advantages of a thermally broken aluminium construction. Precision engineering, optimisation and modern manufacturing techniques have created a beautifully proportioned, thermally efficient, strong and secure lantern solution for your home.

## The Finishing Touch

Every component used has been developed to work in harmony with the others and enhance the overarching design. Korniche is the best possible finish for your extension.