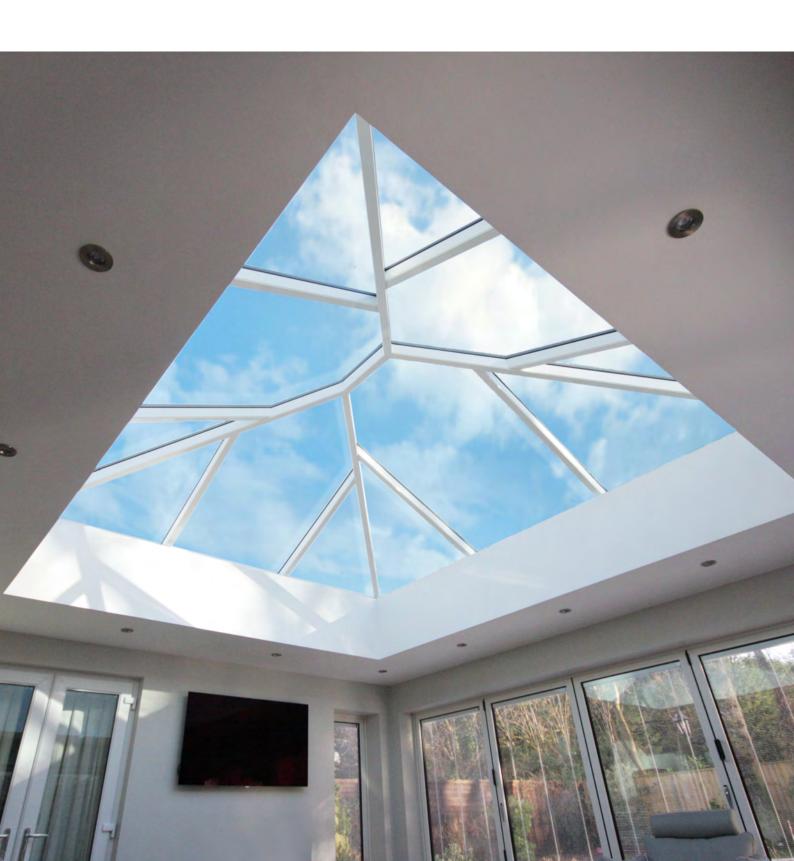

#### More Glass, Less Roof

Design optimisation ensures that Korniche has the largest glass spans and fewest rafters currently available from any other system on the market.

## **Strong and Secure**

Korniche has been optimised to create the strongest and stiffest roof lantern possible with minimal structure to obscure your view. Unparalleled in strength, the Korniche can survive whatever nature throws at it. Put into perspective a **6m x 4m.** Korniche roof can support over **8 tonnes.** 