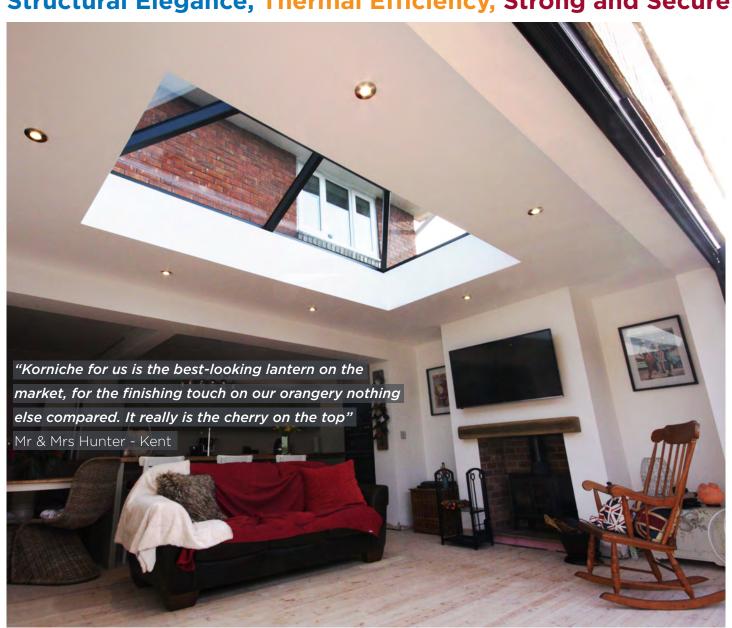

#### Structural Elegance, Thermal Efficiency, Strong and Secure

## The Finishing Touch

Every component used has been developed to work in harmony with the others and enhance the overarching design. Korniche is the best possible finish for your extension.