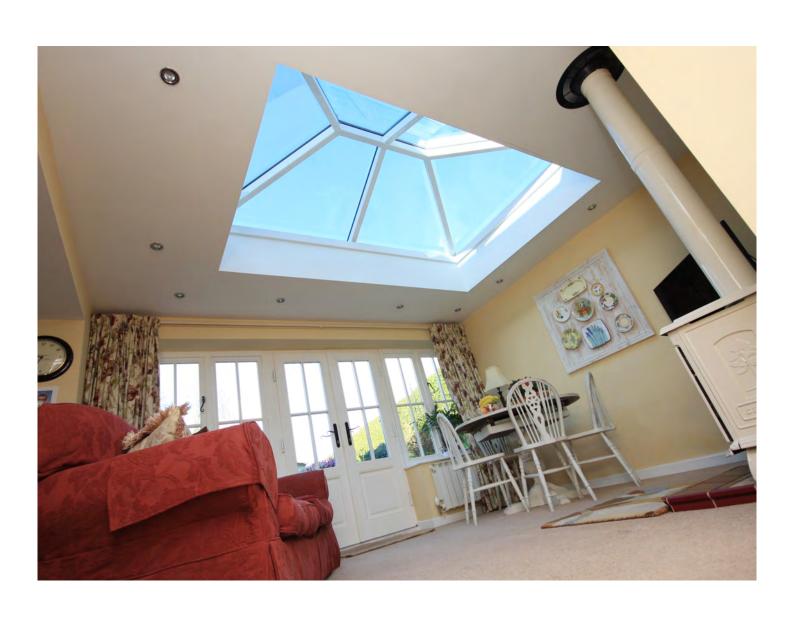

# THE PERFECT FINISH

The slimline Korniche roof lantern provides a traditional timber look with all the advantages of a thermally broken aluminium construction. Precision engineering, optimisation and modern manufacturing techniques have created a beautifully proportioned, thermally efficient, strong and secure lantern solution for your home.

## The Finishing Touch

Every component used has been developed to work in harmony with the others and enhance the overarching design. Korniche is the best possible finish for your extension.

## **Strong and Secure**

Korniche has been optimised to create the strongest and stiffest roof lantern possible with minimal structure to obscure your view. Unparalleled in strength, the Korniche can survive whatever nature throws at it. Put into perspective a **6m x 4m.** Korniche roof can support over **8 tonnes.** 