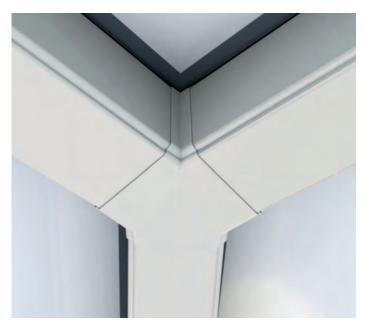

#### **Slim Sections**

At only 57mm wide, the spas and ridge sections are amongst the slimmest on the market. Coupled with our sculpted bosses they provide a look usually associated with timber construction.

#### Traditional Meets Modern

Narrow yet deep structural profiles with subtle ogee detailing along the lower edges provide a clean classic feel.

#### **Hidden Fixings**

fully concealed fixings ensure sight lines flow gracefully and uninterrupted throughout bringing unrivalled elegance and balance.

### Attention to **Detail**

Attention to detail is present throughout, from the engineered structure, the bespoke weather seals, the innovative glass locks all the way to the logo embossed endcaps.