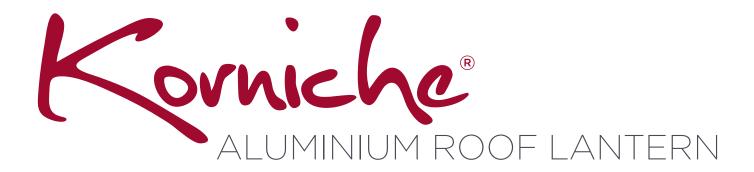

# THE PERFECT FINISH

The slimline Korniche roof lantern provides a traditional timber look with all the advantages of a thermally broken aluminium construction. Precision engineering, optimisation and modern manufacturing techniques have created a beautifully proportioned, thermally efficient, strong and secure lantern solution for your home.

# **Structural Elegance**

The slim elegant Korniche fits perfectly in any home by retaining traditional features in a contemporary setting.

#### **Slim Sections**

At only 57mm wide, the spas and ridge sections are amongst the slimmest on the market. Coupled with our sculpted bosses they provide a look usually associated with timber construction.

#### Traditional Meets Modern

Narrow yet deep structural profiles with subtle ogee detailing along the lower edges provide a clean classic feel.

#### **Hidden Fixings**

fully concealed fixings ensure sight lines flow gracefully and uninterrupted throughout bringing unrivalled elegance and balance.