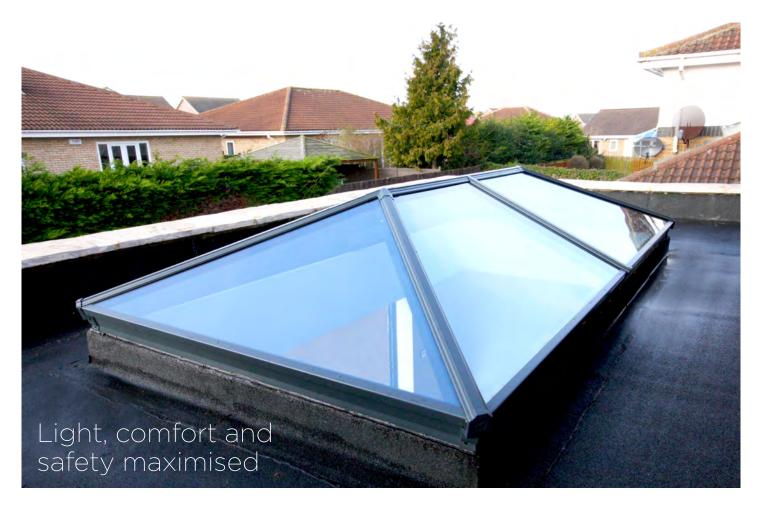

# THE PERFECT FINISH

The slimline Korniche roof lantern provides a traditional timber look with all the advantages of a thermally broken aluminium construction. Precision engineering, optimisation and modern manufacturing techniques have created a beautifully proportioned, thermally efficient, strong and secure lantern solution for your home.

## The Finishing Touch

Every component used has been developed to work in harmony with the others and enhance the overarching design. Korniche is the best possible finish for your extension.