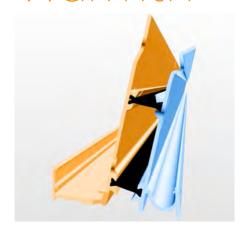

#### Thermally Broken Eaves Beam

Thermal efficiency starts at the bottom of our roof. Eaves beams are fully thermally broken to create an insulated barrier between the aluminium sections.

#### **Insulating T-bar**

Our in-house designed high quality insulating T-bar bridges the gap between the profiles and the aluminium finishing caps to create the largest possible thermal break.