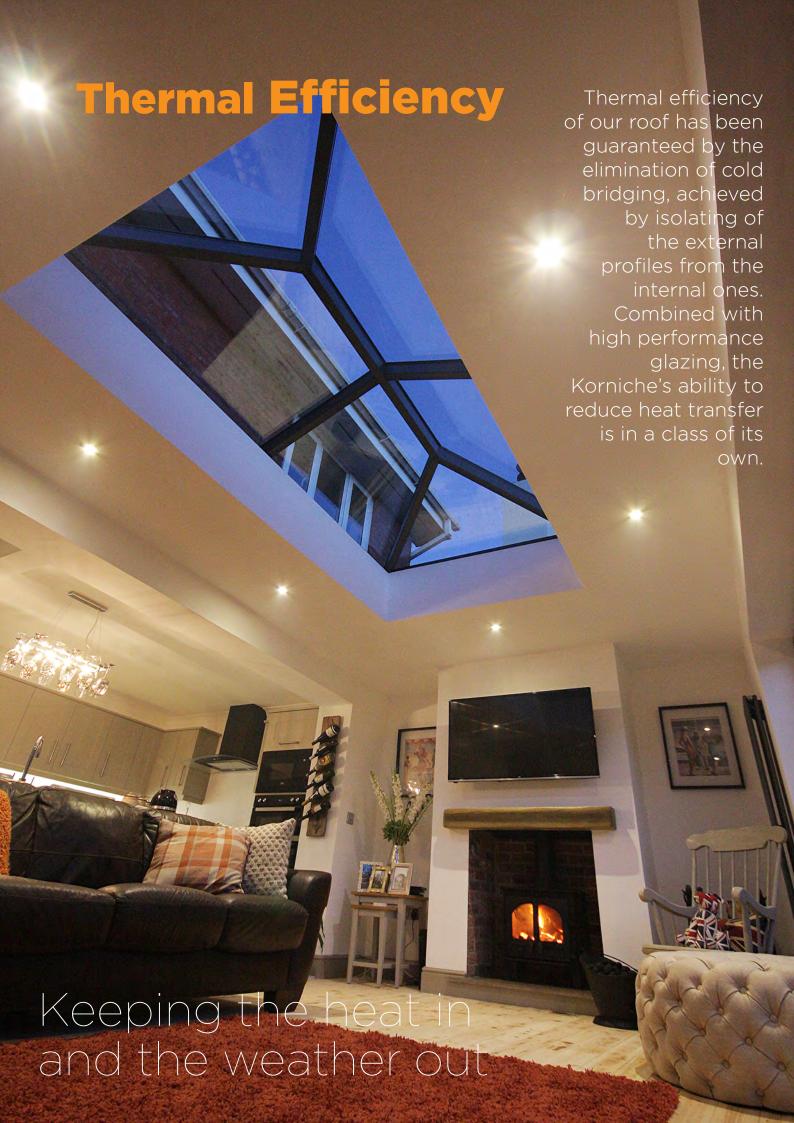

#### Thermally Broken Eaves Beam

Thermal efficiency starts at the bottom of our roof. Eaves beams are fully thermally broken to create an insulated barrier between the aluminium sections.

#### **Insulating T-bar**

Our in-house designed high quality insulating T-bar bridges the gap between the profiles and the aluminium finishing caps to create the largest possible thermal break.

#### **Performance Glazing**

Korniche can be supplied with a range of high performance self-cleaning glass options to suit every taste. To complement your new roof you can choose from either blue, aqua, bronze, tinted, neutral or clear and with U Values ranging from 1.0 - 1.2.