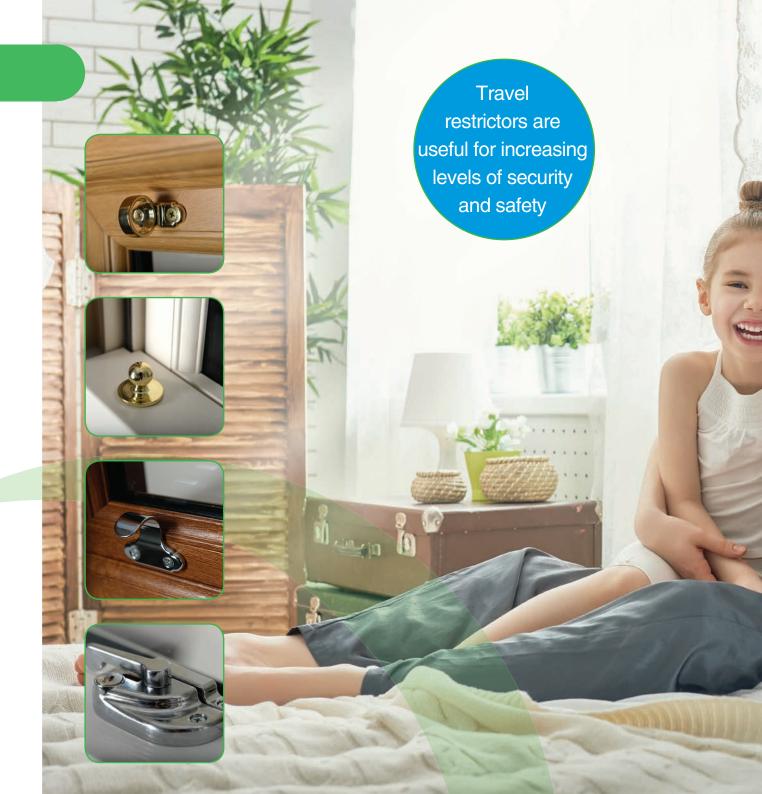

## **Hardware and Security**

# Select your finishing touches from a variety of hardware

Add the finishing touches to your new windows with traditionally-styled vertical slider hardware. Pole eyes, tilt knobs, sash lifts, sash locks and travel restrictors are fitted as standard, but we can also offer D handles if needed. All hardware is available in Chrome, Gold, White, Black or Satin Chrome to complement our range of colours.

Other additional options are available such as Georgian or Astragal glazing bars and trickle vents, to give your new windows a truly authentic and classical vertical slider look.

In addition to this, **ECOSlide** PVC-U sash windows are designed to be extremely safe and secure. High performance locking systems keep your home safe from potential intruders to give you extra peace of mind.