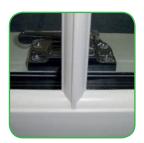

## **Tilt & Easy Clean Function**

**ECOSIIDE** PVC-U sash windows are incredibly low maintenance, requiring only a quick wipe down with a damp cloth to keep them looking as good as new.

The window sashes feature an inward opening tilt facility to allow easy and safe cleaning of the outside frame and glass from inside your home. This is particularly useful for second storey windows or windows positioned in a hard to reach place, such as above a conservatory.

#### Tilt Knobs

Tilt knobs allow you to tilt the sliding sashes inward for easy cleaning from inside the home.