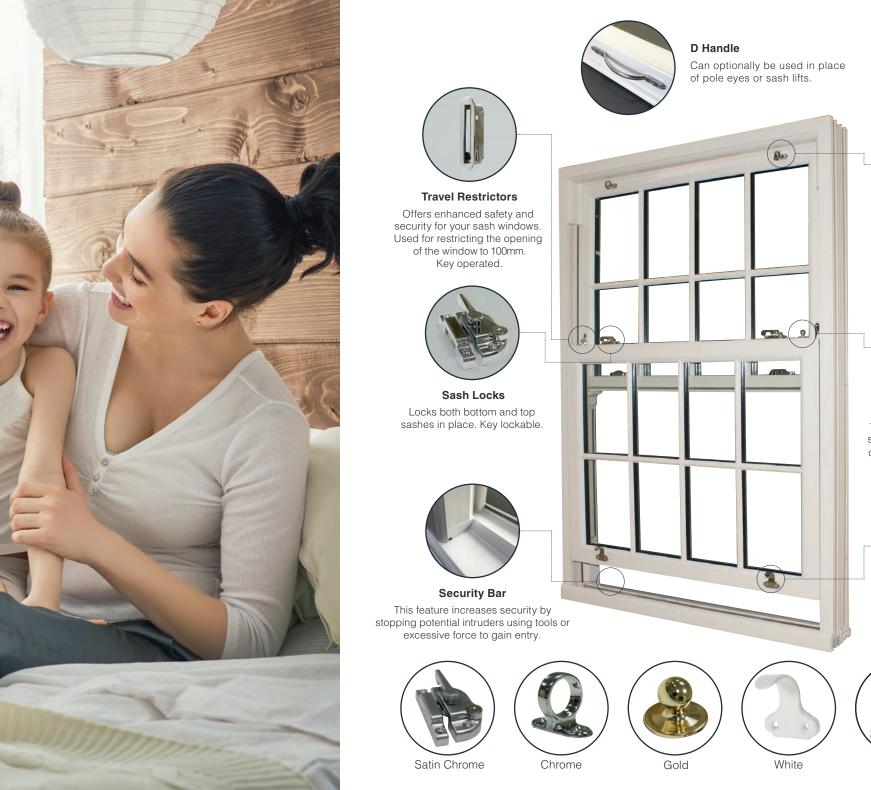

## **Hardware and Security**

# Select your finishing touches from a variety of hardware

Add the finishing touches to your new windows with traditionally-styled vertical slider hardware. Pole eyes, tilt knobs, sash lifts, sash locks and travel restrictors are fitted as standard, but we can also offer D handles if needed. All hardware is available in Chrome, Gold, White, Black or Satin Chrome to complement our range of colours.

Other additional options are available such as Georgian or Astragal glazing bars and trickle vents, to give your new windows a truly authentic and classical vertical slider look.

In addition to this, **ECOSlide** PVC-U sash windows are designed to be extremely safe and secure. High performance locking systems keep your home safe from potential intruders to give you extra peace of mind.

For added safety we also offer the option of a "Fire Egress" window design to provide emergency escape.

A wide choice of decorative window hardware options

#### Pole Eyes

Used for opening and closing the top sash.

#### Tilt Knobs

Tilt knobs allow you to tilt the sliding sashes inward for easy cleaning from inside the home.

#### Sash Lifts

Used for opening and closing the bottom sash.

www.ecoslide.co.uk