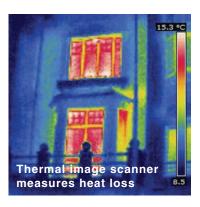

# Enjoy a warmer, more comfortable home with energy efficient sash windows

Windows are given energy ratings based on their ability to insulate your home. These are displayed on a colour scale ranging from 'A+' (Purple) to 'G' (Burgundy), with 'G' being the least energy efficient and 'A' the most energy efficient.

Putting the style back into your home with **ECOSlide** will make your home a warmer and more comfortable place to live, saving on your energy bills year on year.

**ECOSIIDE** PVC-U sash windows are 'A' rated as standard.