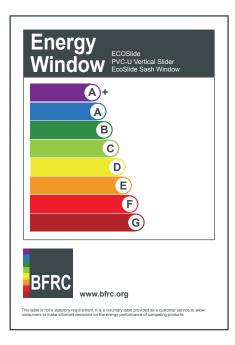

# Enjoy a warmer, more comfortable home with energy efficient sash windows

Windows are given energy ratings based on their ability to insulate your home. These are displayed on a colour scale ranging from 'A+' (Purple) to 'G' (Burgundy), with 'G' being the least energy efficient and 'A' the most energy efficient.

Putting the style back into your home with **ECOSlide** will make your home a warmer and more comfortable place to live, saving on your energy bills year on year.

**ECOSIIDE** PVC-U sash windows are 'A' rated as standard.