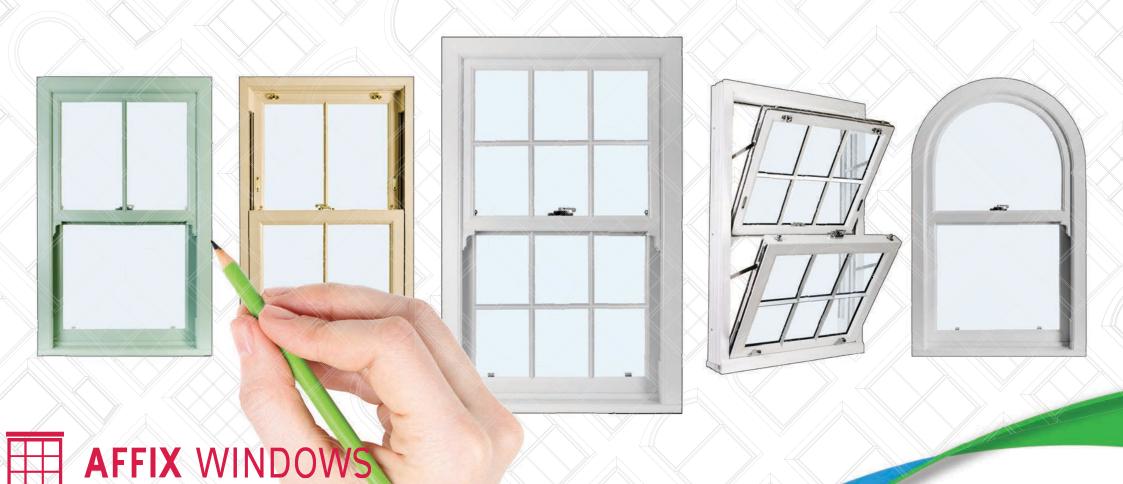

### **About Sash Windows**

Stylish, secure and energy efficient vertical sliders to suit almost every type of home

Vertical sliders are a traditional style of window. Commonly found in older properties, they are usually manufactured from timber. This elegant type of window is a popular replacement in period houses, its design giving your home a sophisticated charm and style that you won't achieve from a standard casement window. Real timber windows can be expensive so homeowners look to more affordable solutions such as PVC-U.

**ECOSlide** PVC-U sash windows are thermally efficient and environmentally friendly which mimic the charm of a classic timber vertical slider, but have all the benefits of a modern PVC-U system, giving you the best of both worlds.

Whether you live in an older property or a more modern home, **ECOSlide** PVC-U sash windows are a cost-effective solution for replacing like for like replacement or as an alternative to other styles. We can even install splay and 90° bay styles.

Choose from a range of colour and hardware options to complete your window and create a look that fits in perfectly with your home.

**ECOSlide** PVC-U sash windows will enhance your home and reduce your heating bills...saving you money