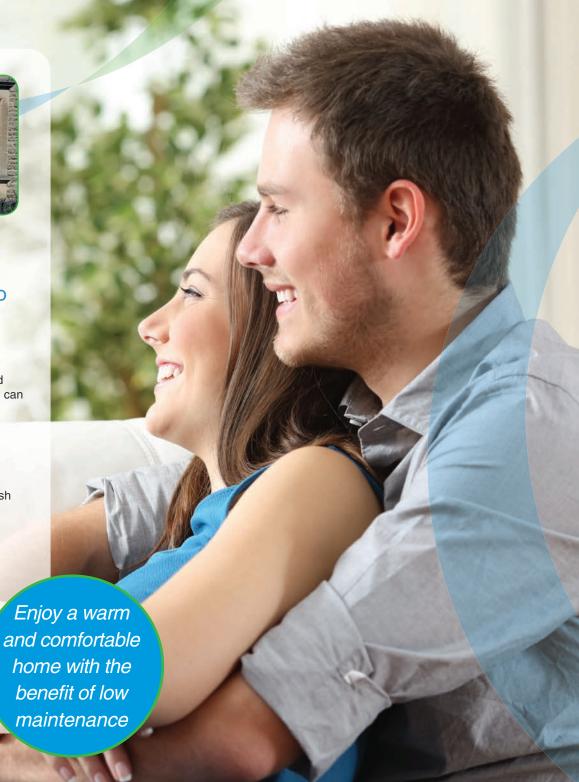

# Enjoy a warmer, more comfortable home with energy efficient sash windows

Windows are given energy ratings based on their ability to insulate your home. These are displayed on a colour scale ranging from 'A+' (Purple) to 'G' (Burgundy), with 'G' being the least energy efficient and 'A' the most energy efficient.

Putting the style back into your home with **ECOSlide** will make your home a warmer and more comfortable place to live, saving on your energy bills year on year.

**ECOSIIDE** PVC-U sash windows are 'A' rated as standard.