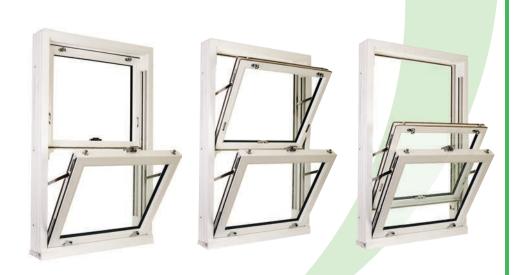

### **Sliding Function**

**ECOSlide** PVC-U sash windows primarily function like a wooden box sash window with both the top and bottom sashes sliding up and down to suit your ventilation requirements.

Convenient and simple to operate, the two sliding sashes within an outer frame work independently of each other on a balanced load mechanism, designed to hold the sash at any height.

## **Tilt & Easy Clean Function**

**ECOSIIDE** PVC-U sash windows are incredibly low maintenance, requiring only a quick wipe down with a damp cloth to keep them looking as good as new.

The window sashes feature an inward opening tilt facility to allow easy and safe cleaning of the outside frame and glass from inside your home. This is particularly useful for second storey windows or windows positioned in a hard to reach place, such as above a conservatory.