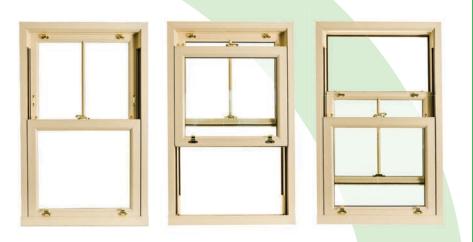

### **Sliding Function**

**ECOSlide** PVC-U sash windows primarily function like a wooden box sash window with both the top and bottom sashes sliding up and down to suit your ventilation requirements.

Convenient and simple to operate, the two sliding sashes within an outer frame work independently of each other on a balanced load mechanism, designed to hold the sash at any height.

## **Tilt & Easy Clean Function**

**ECOSIIDE** PVC-U sash windows are incredibly low maintenance, requiring only a quick wipe down with a damp cloth to keep them looking as good as new.

The window sashes feature an inward opening tilt facility to allow easy and safe cleaning of the outside frame and glass from inside your home. This is particularly useful for second storey windows or windows positioned in a hard to reach place, such as above a conservatory.